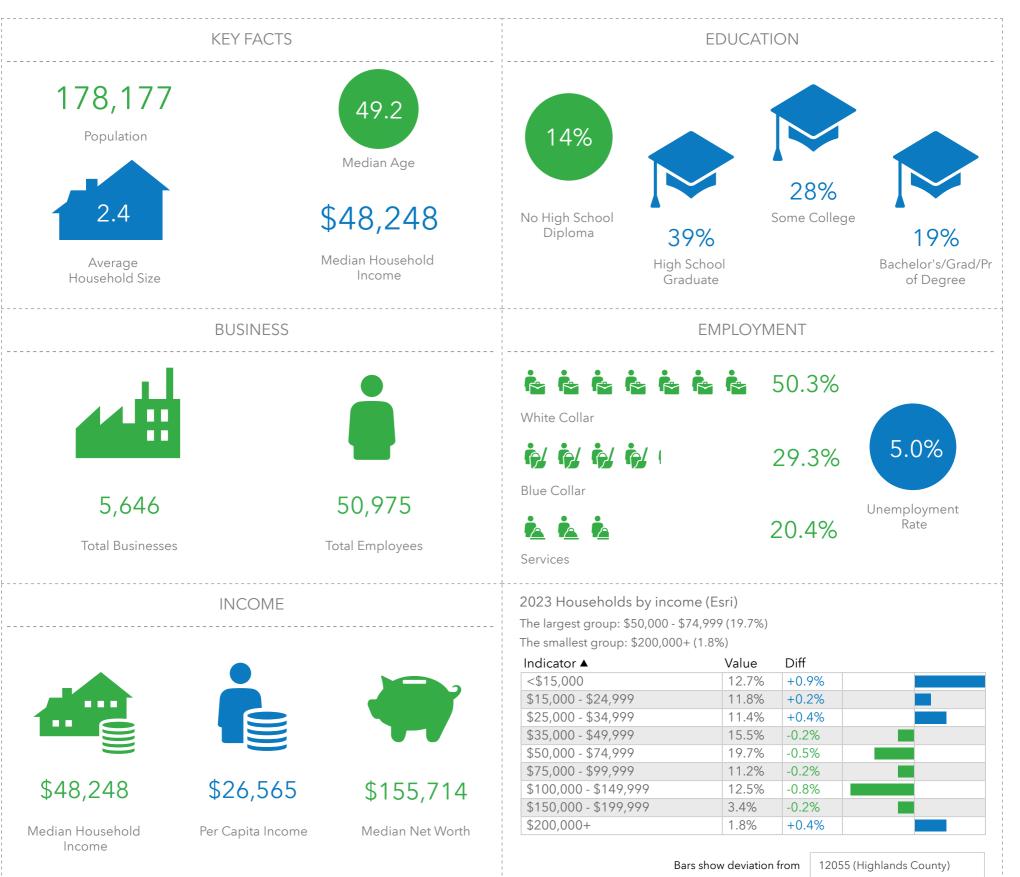

## **0-30 Mile Demographics and Socioeconomics**

| 2020 Residential Population: | 176,231 | 2023 Total Sales:                      | \$7,769,659,000 |
|------------------------------|---------|----------------------------------------|-----------------|
| 2023 Residential Population: | 178,177 | 2023 Total Employees:                  | 51,163          |
| 2028 Residential Population: | 179,613 | Employee/Residential Population Ratio: | 0.29:1          |
| Annual Population Growth:    | 0.16%   | Total Number of Businesses:            | 5,998           |

#### • Population Size:

- O With a local (30-minute drive time) population of nearly 200,000, Sebring and the surrounding area can be described as moderately populated in the local market. This may pose a challenge for supporting an indoor facility as the initial construction expense and ongoing operating expenses are generally higher and, typically, an indoor facility is more dependent on the local population to support the operating expenses Monday through Thursday.
- O With a population of nearly 2,300,000 in the sub-regional market (60-minute drive time), Synergy classifies the sub-regional population as well populated as well. A proposed facility in Sebring should not be challenged to generate adequate foot traffic and sports participation which, in turn, will generate positive cash flow, profitability, and economic impact for the facility.
- Finally, with a 120-minute drive time population of over 14 million, Synergy has determined that a new sports complex should not be challenged to generate enough local and regional utilization to achieve an operationally sustainable model.
- **Population Growth:** The population in all drive times is expected to experience moderate growth over the next

five years. As a result, there should not be a challenge of generating enough utilization to achieve an operationally sustainable business.

- **Median Age:** The median age in the local market (34.7 yrs.) is lower than the national average of 38.5. The sub-regional median age of 35 yrs. is also lower. The median age within the 120-minute drive time (35.9) is lower as well. Synergy typically views a below-average age as a positive factor for viability as markets with a below-average median age typically have a higher percent of children and young adults, which are key age segments for sports and recreation. With sub-regional and regional users making up a significant proportion of the regular use, Synergy views these as favorable.
- Median Household Income: Median household income in the local market is approximately 33% lower than the national average of \$72,603, which should be taken into account if/ when local program pricing is determined.
  - The median household income in the sub-regional and regional markets is 16% and 9% lower, respectively,

than the national average. Median household income in the sub-regional and regional markets are less of a determinant of program pricing than in the local market as it is assumed that club/ travel teams participating in tournaments and events at the sub-regional and regional levels have priced in associated expenses.

• Fees for Recreational Lessons: Highlands County has recreational lesson fee levels significantly low due to low household income. An average level of household expenditures on fees for recreational lessons displays the willingness to purchase recreation-based programs and services in the immediate area. Because fees (spending) for recreational lessons are lower than the national average, Synergy views spending on recreation as a concerning factor.