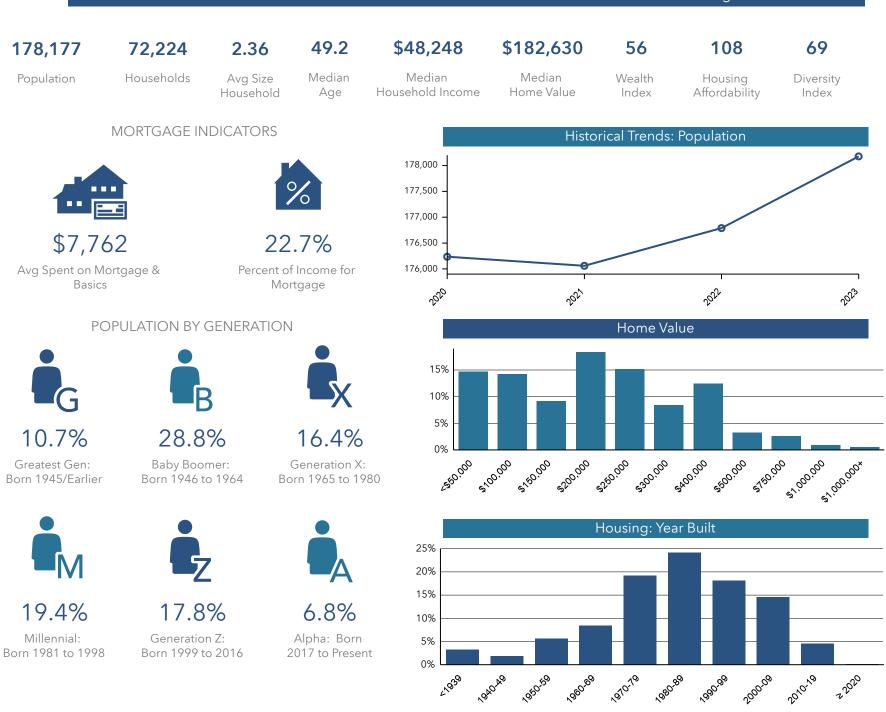

## **0-30 Mile Demographics and Socioeconomics**

| 2020 Residential Population: | 176,231 | 2023 Total Sales:                      | \$7,769,659,000 |
|------------------------------|---------|----------------------------------------|-----------------|
| 2023 Residential Population: | 178,177 | 2023 Total Employees:                  | 51,163          |
| 2028 Residential Population: | 179,613 | Employee/Residential Population Ratio: | 0.29:1          |
| Annual Population Growth:    | 0.16%   | Total Number of Businesses:            | 5,998           |

#### • Population Size:

- O With a local (30-minute drive time) population of nearly 200,000, Sebring and the surrounding area can be described as moderately populated in the local market. This may pose a challenge for supporting an indoor facility as the initial construction expense and ongoing operating expenses are generally higher and, typically, an indoor facility is more dependent on the local population to support the operating expenses Monday through Thursday.
- O With a population of nearly 2,300,000 in the sub-regional market (60-minute drive time), Synergy classifies the sub-regional population as well populated as well. A proposed facility in Sebring should not be challenged to generate adequate foot traffic and sports participation which, in turn, will generate positive cash flow, profitability, and economic impact for the facility.
- Finally, with a 120-minute drive time population of over 14 million, Synergy has determined that a new sports complex should not be challenged to generate enough local and regional utilization to achieve an operationally sustainable model.
- **Population Growth:** The population in all drive times is expected to experience moderate growth over the next

five years. As a result, there should not be a challenge of generating enough utilization to achieve an operationally sustainable business.

- **Median Age:** The median age in the local market (34.7 yrs.) is lower than the national average of 38.5. The sub-regional median age of 35 yrs. is also lower. The median age within the 120-minute drive time (35.9) is lower as well. Synergy typically views a below-average age as a positive factor for viability as markets with a below-average median age typically have a higher percent of children and young adults, which are key age segments for sports and recreation. With sub-regional and regional users making up a significant proportion of the regular use, Synergy views these as favorable.
- Median Household Income: Median household income in the local market is approximately 33% lower than the national average of \$72,603, which should be taken into account if/ when local program pricing is determined.
  - The median household income in the sub-regional and regional markets is 16% and 9% lower, respectively,

than the national average. Median household income in the sub-regional and regional markets are less of a determinant of program pricing than in the local market as it is assumed that club/ travel teams participating in tournaments and events at the sub-regional and regional levels have priced in associated expenses.

• Fees for Recreational Lessons: Highlands County has recreational lesson fee levels significantly low due to low household income. An average level of household expenditures on fees for recreational lessons displays the willingness to purchase recreation-based programs and services in the immediate area. Because fees (spending) for recreational lessons are lower than the national average, Synergy views spending on recreation as a concerning factor.