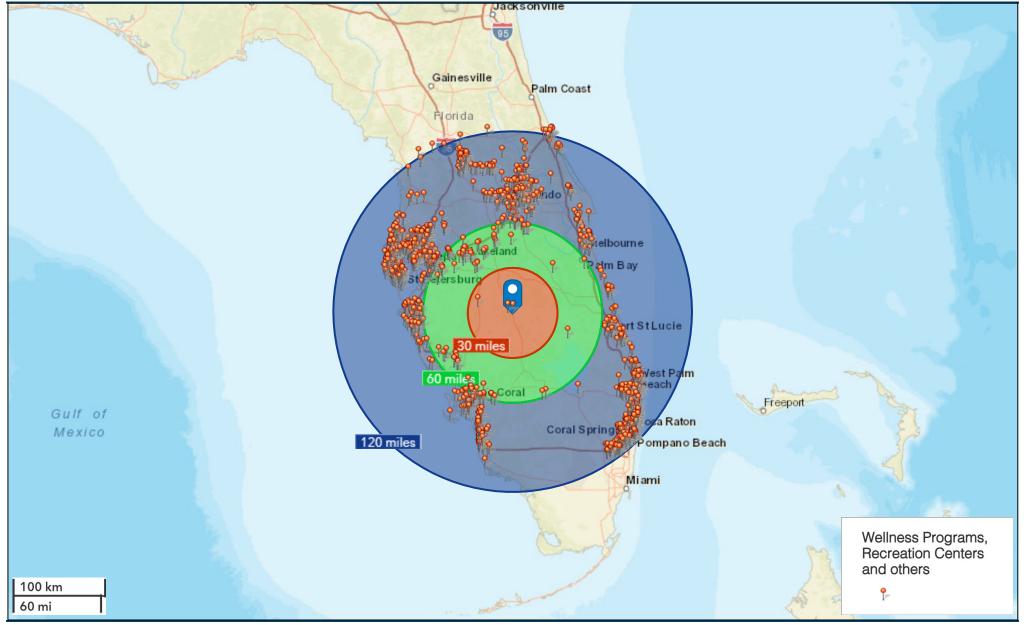

## Service Area

As we have discussed local, sub-regional and regional reach, it is helpful to visually show the reach of a newly developed indoor facility. The infographic below shows the 30-, 60-, and 120-mile radii, and thus, the potential reach of a newly developed facility in Sebring. 18

## **0-30 Mile Demographics and Socioeconomics**

| 2020 Residential Population: | 176,231 | 2023 Total Sales:                      | \$7,769,659,000 |
|------------------------------|---------|----------------------------------------|-----------------|
| 2023 Residential Population: | 178,177 | 2023 Total Employees:                  | 51,163          |
| 2028 Residential Population: | 179,613 | Employee/Residential Population Ratio: | 0.29:1          |
| Annual Population Growth:    | 0.16%   | Total Number of Businesses:            | 5,998           |

## **0-60 Mile Demographics and Socioeconomics**

| 2020 Residential Population: | 2,117,664 | 2023 Total Sales:                      | \$47,562,921,776 |
|------------------------------|-----------|----------------------------------------|------------------|
| 2023 Residential Population: | 2,280,562 | 2023 Total Employees:                  | 615,099          |
| 2028 Residential Population: | 2,423,722 | Employee/Residential Population Ratio: | 0.27:1           |
| Annual Population Growth:    | 1.23%     | Total Number of Businesses:            | 65,342           |

## **0-120** Mile Demographics and Socioeconomics

| 2020 Residential Population: | 13,619,849 | 2023 Total Sales:                      | \$92,233,720,369 |
|------------------------------|------------|----------------------------------------|------------------|
| 2023 Residential Population: | 14,231,312 | 2023 Total Employees:                  | 5,806,480        |
| 2028 Residential Population: | 14,725,727 | Employee/Residential Population Ratio: | 0.41:1           |
| Annual Population Growth:    | 0.69%      | Total Number of Businesses:            | 642,808          |