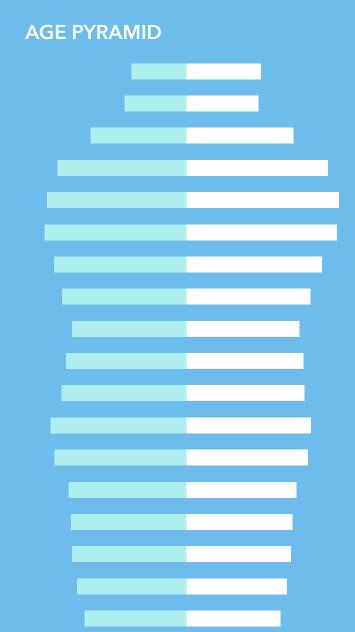

five years. As a result, there should not be a challenge of generating enough utilization to achieve an operationally sustainable business.

- **Median Age:** The median age in the local market (34.7 yrs.) is lower than the national average of 38.5. The sub-regional median age of 35 yrs. is also lower. The median age within the 120-minute drive time (35.9) is lower as well. Synergy typically views a below-average age as a positive factor for viability as markets with a below-average median age typically have a higher percent of children and young adults, which are key age segments for sports and recreation. With sub-regional and regional users making up a significant proportion of the regular use, Synergy views these as favorable.
- Median Household Income: Median household income in the local market is approximately 33% lower than the national average of \$72,603, which should be taken into account if/ when local program pricing is determined.
  - The median household income in the sub-regional and regional markets is 16% and 9% lower, respectively,