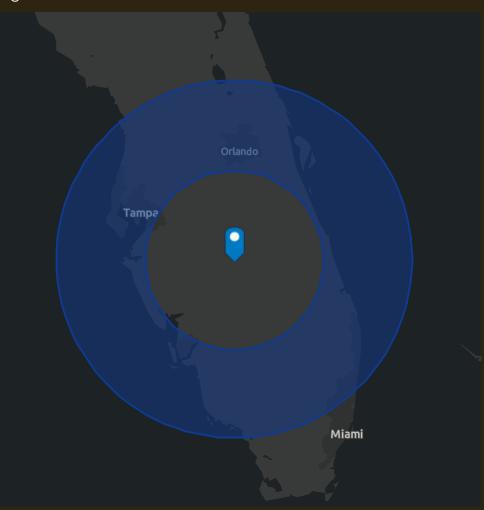

## Service Area

As we have discussed local, sub-regional and regional reach, it is helpful to visually show the reach of a newly developed indoor facility. The infographic below shows the 30-, 60-, and 120-mile radii, and thus, the potential reach of a newly developed facility in Sebring. 18

The graphics below display, in addition to the proposed facility in Sebring, two sports tourism-based markets and their respective 30-minute, 60-minute, and 120-minute draw radii. There are facilities within each draw radius that will likely be competitors, though Sebring, with the inclusion of a right-sized facility and an adequate number of outdoor assets, can likely become a more sought-after destination for a number of tournaments, especially by marketing to the south.