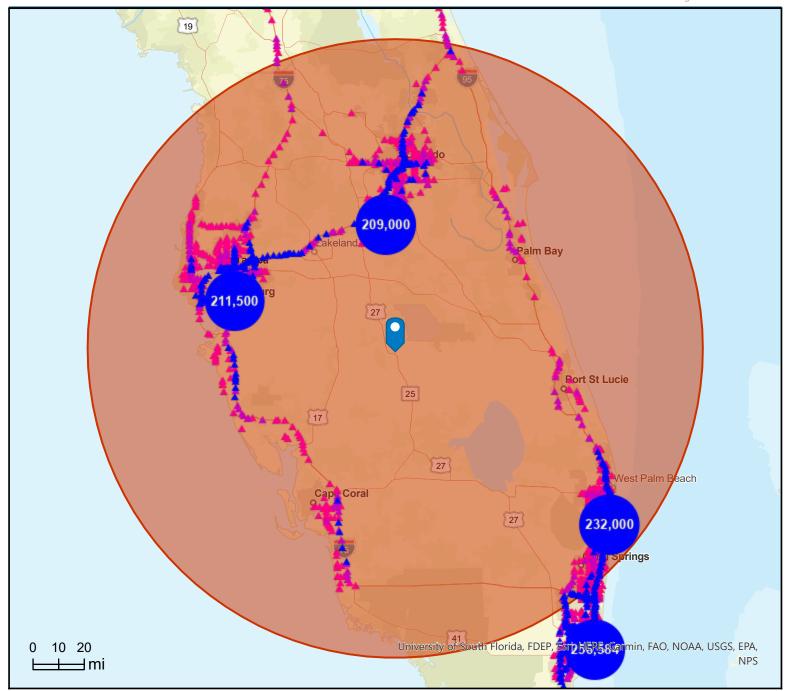

## Service Area

As we have discussed local, sub-regional and regional reach, it is helpful to visually show the reach of a newly developed indoor facility. The infographic below shows the 30-, 60-, and 120-mile radii, and thus, the potential reach of a newly developed facility in Sebring. 18

The graphics below display, in addition to the proposed facility in Sebring, two sports tourism-based markets and their respective 30-minute, 60-minute, and 120-minute draw radii. There are facilities within each draw radius that will likely be competitors, though Sebring, with the inclusion of a right-sized facility and an adequate number of outdoor assets, can likely become a more sought-after destination for a number of tournaments, especially by marketing to the south.