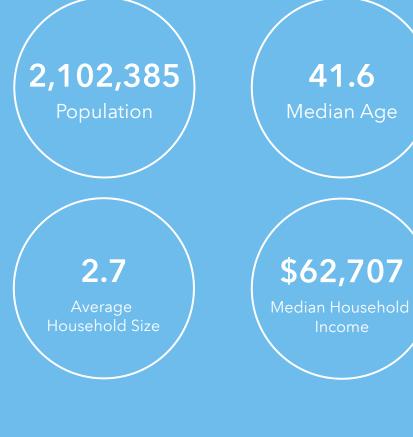

## **0-30 Mile Demographics and Socioeconomics**

| 2020 Residential Population: | 176,231 | 2023 Total Sales:                      | \$7,769,659,000 |
|------------------------------|---------|----------------------------------------|-----------------|
| 2023 Residential Population: | 178,177 | 2023 Total Employees:                  | 51,163          |
| 2028 Residential Population: | 179,613 | Employee/Residential Population Ratio: | 0.29:1          |
| Annual Population Growth:    | 0.16%   | Total Number of Businesses:            | 5,998           |

#### • Population Size:

- O With a local (30-minute drive time) population of nearly 200,000, Sebring and the surrounding area can be described as moderately populated in the local market. This may pose a challenge for supporting an indoor facility as the initial construction expense and ongoing operating expenses are generally higher and, typically, an indoor facility is more dependent on the local population to support the operating expenses Monday through Thursday.
- O With a population of nearly 2,300,000 in the sub-regional market (60-minute drive time), Synergy classifies the sub-regional population as well populated as well. A proposed facility in Sebring should not be challenged to generate adequate foot traffic and sports participation which, in turn, will generate positive cash flow, profitability, and economic impact for the facility.
- Finally, with a 120-minute drive time population of over 14 million, Synergy has determined that a new sports complex should not be challenged to generate enough local and regional utilization to achieve an operationally sustainable model.
- **Population Growth:** The population in all drive times is expected to experience moderate growth over the next

five years. As a result, there should not be a challenge of generating enough utilization to achieve an operationally sustainable business.

- **Median Age:** The median age in the local market (34.7 yrs.) is lower than the national average of 38.5. The sub-regional median age of 35 yrs. is also lower. The median age within the 120-minute drive time (35.9) is lower as well. Synergy typically views a below-average age as a positive factor for viability as markets with a below-average median age typically have a higher percent of children and young adults, which are key age segments for sports and recreation. With sub-regional and regional users making up a significant proportion of the regular use, Synergy views these as favorable.
- Median Household Income: Median household income in the local market is approximately 33% lower than the national average of \$72,603, which should be taken into account if/ when local program pricing is determined.
  - The median household income in the sub-regional and regional markets is 16% and 9% lower, respectively,

than the national average. Median household income in the sub-regional and regional markets are less of a determinant of program pricing than in the local market as it is assumed that club/ travel teams participating in tournaments and events at the sub-regional and regional levels have priced in associated expenses.