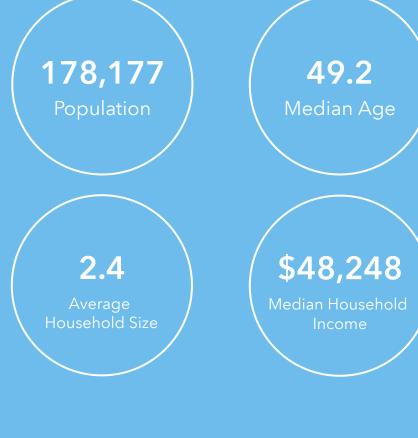

## **0-30 Mile Demographics and Socioeconomics**

| 2020 Residential Population: | 176,231 | 2023 Total Sales:                      | \$7,769,659,000 |
|------------------------------|---------|----------------------------------------|-----------------|
| 2023 Residential Population: | 178,177 | 2023 Total Employees:                  | 51,163          |
| 2028 Residential Population: | 179,613 | Employee/Residential Population Ratio: | 0.29:1          |
| Annual Population Growth:    | 0.16%   | Total Number of Businesses:            | 5,998           |

Latitude: 27.48834 Longitude: -81.43424

| 2020 Residential Population:         | 176,231 | 2023 Total Sales                       | \$7,769,659,000 |
|--------------------------------------|---------|----------------------------------------|-----------------|
| 2023 Residential Population:         | 178,177 | 2023 Total Employees                   | 51,163          |
| 2028 Residential Population:         | 179,613 | Employee/Residential Population Ratio: | 0.29:1          |
| Annual Population Growth 2023 - 2028 | 0.16%   | Total Number of Businesses:            | 5,998           |