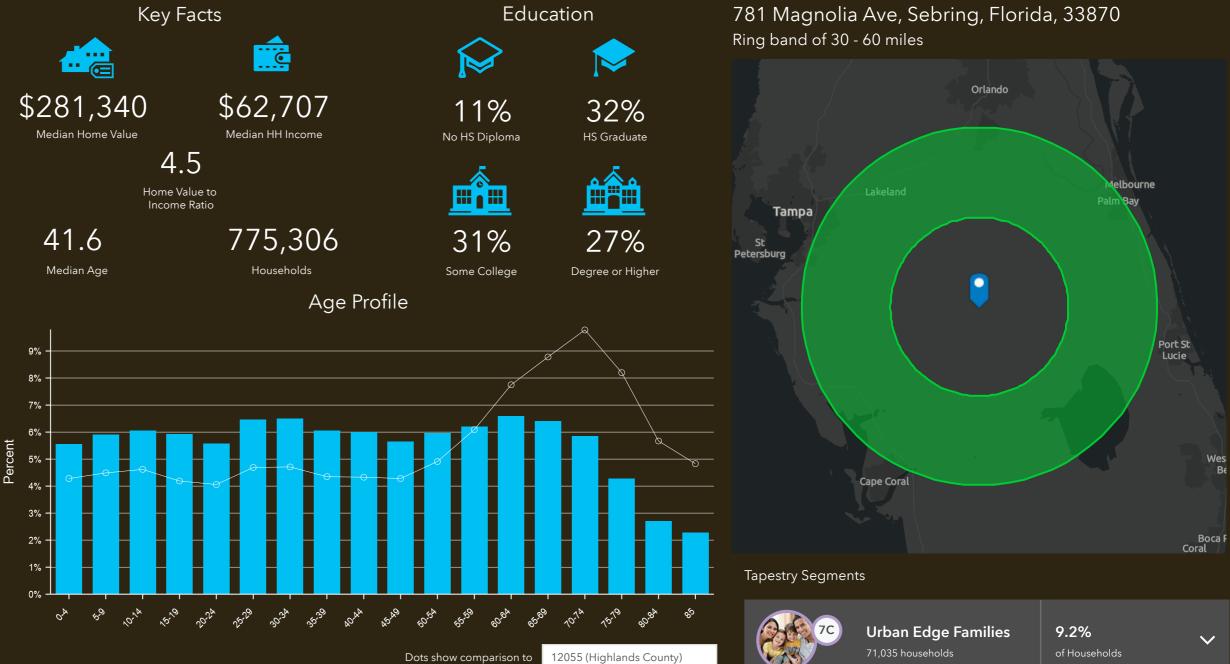

## **0-60 Mile Demographics and Socioeconomics**

| 2020 Residential Population: | 2,117,664 | 2023 Total Sales:                      | \$47,562,921,776 |
|------------------------------|-----------|----------------------------------------|------------------|
| 2023 Residential Population: | 2,280,562 | 2023 Total Employees:                  | 615,099          |
| 2028 Residential Population: | 2,423,722 | Employee/Residential Population Ratio: | 0.27:1           |
| Annual Population Growth:    | 1.23%     | Total Number of Businesses:            | 65,342           |

#### • Population Size:

- O With a local (30-minute drive time) population of nearly 200,000, Sebring and the surrounding area can be described as moderately populated in the local market. This may pose a challenge for supporting an indoor facility as the initial construction expense and ongoing operating expenses are generally higher and, typically, an indoor facility is more dependent on the local population to support the operating expenses Monday through Thursday.
- O With a population of nearly 2,300,000 in the sub-regional market (60-minute drive time), Synergy classifies the sub-regional population as well populated as well. A proposed facility in Sebring should not be challenged to generate adequate foot traffic and sports participation which, in turn, will generate positive cash flow, profitability, and economic impact for the facility.
- Finally, with a 120-minute drive time population of over 14 million, Synergy has determined that a new sports complex should not be challenged to generate enough local and regional utilization to achieve an operationally sustainable model.
- **Population Growth:** The population in all drive times is expected to experience moderate growth over the next

five years. As a result, there should not be a challenge of generating enough utilization to achieve an operationally sustainable business.

- **Median Age:** The median age in the local market (34.7 yrs.) is lower than the national average of 38.5. The sub-regional median age of 35 yrs. is also lower. The median age within the 120-minute drive time (35.9) is lower as well. Synergy typically views a below-average age as a positive factor for viability as markets with a below-average median age typically have a higher percent of children and young adults, which are key age segments for sports and recreation. With sub-regional and regional users making up a significant proportion of the regular use, Synergy views these as favorable.
- Median Household Income: Median household income in the local market is approximately 33% lower than the national average of \$72,603, which should be taken into account if/ when local program pricing is determined.
  - The median household income in the sub-regional and regional markets is 16% and 9% lower, respectively,

than the national average. Median household income in the sub-regional and regional markets are less of a determinant of program pricing than in the local market as it is assumed that club/ travel teams participating in tournaments and events at the sub-regional and regional levels have priced in associated expenses.