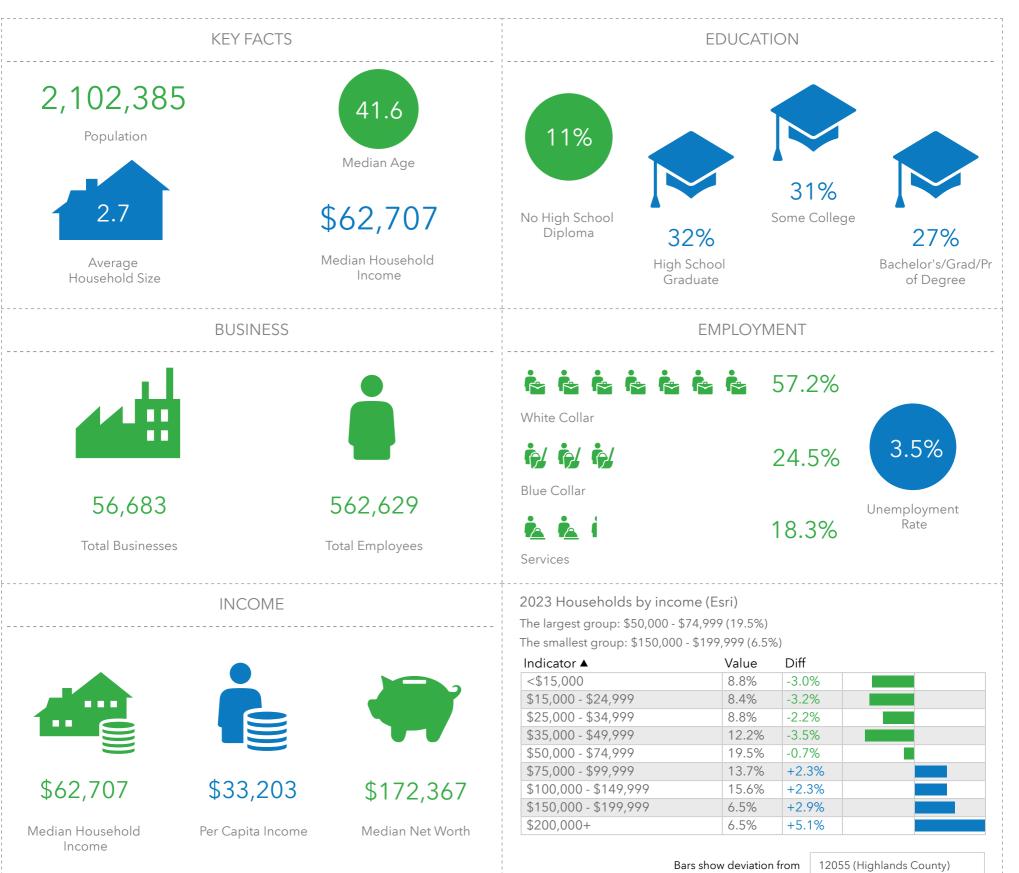

## **0-60 Mile Demographics and Socioeconomics**

| 2020 Residential Population: | 2,117,664 | 2023 Total Sales:                      | \$47,562,921,776 |
|------------------------------|-----------|----------------------------------------|------------------|
| 2023 Residential Population: | 2,280,562 | 2023 Total Employees:                  | 615,099          |
| 2028 Residential Population: | 2,423,722 | Employee/Residential Population Ratio: | 0.27:1           |
| Annual Population Growth:    | 1.23%     | Total Number of Businesses:            | 65,342           |

#### • Population Size:

- O With a local (30-minute drive time) population of nearly 200,000, Sebring and the surrounding area can be described as moderately populated in the local market. This may pose a challenge for supporting an indoor facility as the initial construction expense and ongoing operating expenses are generally higher and, typically, an indoor facility is more dependent on the local population to support the operating expenses Monday through Thursday.
- O With a population of nearly 2,300,000 in the sub-regional market (60-minute drive time), Synergy classifies the sub-regional population as well populated as well. A proposed facility in Sebring should not be challenged to generate adequate foot traffic and sports participation which, in turn, will generate positive cash flow, profitability, and economic impact for the facility.
- Finally, with a 120-minute drive time population of over 14 million, Synergy has determined that a new sports complex should not be challenged to generate enough local and regional utilization to achieve an operationally sustainable model.
- **Population Growth:** The population in all drive times is expected to experience moderate growth over the next

five years. As a result, there should not be a challenge of generating enough utilization to achieve an operationally sustainable business.

- **Median Age:** The median age in the local market (34.7 yrs.) is lower than the national average of 38.5. The sub-regional median age of 35 yrs. is also lower. The median age within the 120-minute drive time (35.9) is lower as well. Synergy typically views a below-average age as a positive factor for viability as markets with a below-average median age typically have a higher percent of children and young adults, which are key age segments for sports and recreation. With sub-regional and regional users making up a significant proportion of the regular use, Synergy views these as favorable.
- Median Household Income: Median household income in the local market is approximately 33% lower than the national average of \$72,603, which should be taken into account if/ when local program pricing is determined.
  - The median household income in the sub-regional and regional markets is 16% and 9% lower, respectively,

than the national average. Median household income in the sub-regional and regional markets are less of a determinant of program pricing than in the local market as it is assumed that club/ travel teams participating in tournaments and events at the sub-regional and regional levels have priced in associated expenses.

• Fees for Recreational Lessons: Highlands County has recreational lesson fee levels significantly low due to low household income. An average level of household expenditures on fees for recreational lessons displays the willingness to purchase recreation-based programs and services in the immediate area. Because fees (spending) for recreational lessons are lower than the national average, Synergy views spending on recreation as a concerning factor.