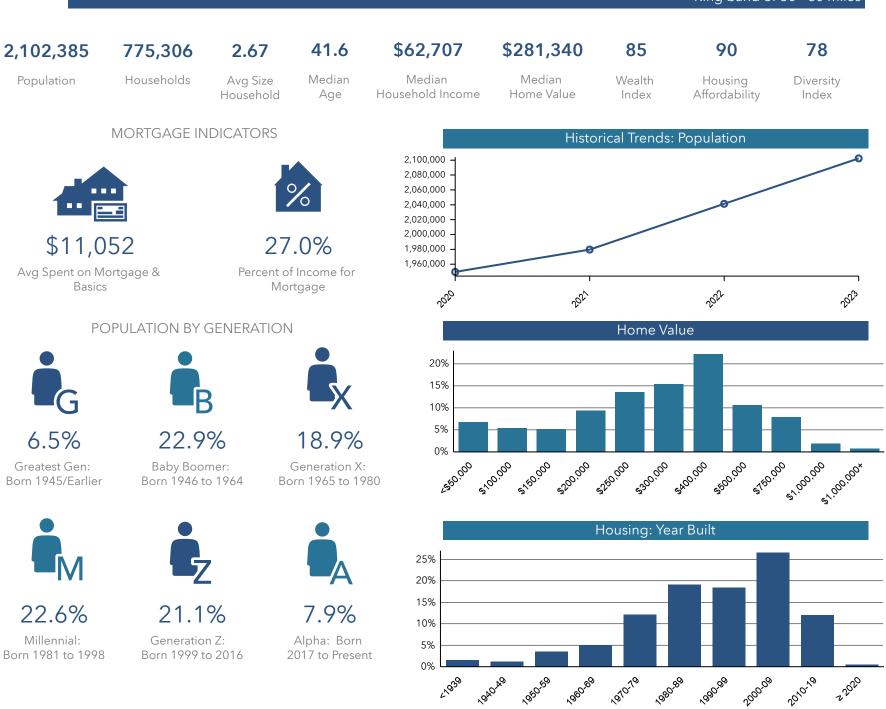

## **0-60 Mile Demographics and Socioeconomics**

| 2020 Residential Population: | 2,117,664 | 2023 Total Sales:                      | \$47,562,921,776 |
|------------------------------|-----------|----------------------------------------|------------------|
| 2023 Residential Population: | 2,280,562 | 2023 Total Employees:                  | 615,099          |
| 2028 Residential Population: | 2,423,722 | Employee/Residential Population Ratio: | 0.27:1           |
| Annual Population Growth:    | 1.23%     | Total Number of Businesses:            | 65,342           |

#### • Population Size:

- O With a local (30-minute drive time) population of nearly 200,000, Sebring and the surrounding area can be described as moderately populated in the local market. This may pose a challenge for supporting an indoor facility as the initial construction expense and ongoing operating expenses are generally higher and, typically, an indoor facility is more dependent on the local population to support the operating expenses Monday through Thursday.
- O With a population of nearly 2,300,000 in the sub-regional market (60-minute drive time), Synergy classifies the sub-regional population as well populated as well. A proposed facility in Sebring should not be challenged to generate adequate foot traffic and sports participation which, in turn, will generate positive cash flow, profitability, and economic impact for the facility.
- Finally, with a 120-minute drive time population of over 14 million, Synergy has determined that a new sports complex should not be challenged to generate enough local and regional utilization to achieve an operationally sustainable model.
- **Population Growth:** The population in all drive times is expected to experience moderate growth over the next

five years. As a result, there should not be a challenge of generating enough utilization to achieve an operationally sustainable business.

- **Median Age:** The median age in the local market (34.7 yrs.) is lower than the national average of 38.5. The sub-regional median age of 35 yrs. is also lower. The median age within the 120-minute drive time (35.9) is lower as well. Synergy typically views a below-average age as a positive factor for viability as markets with a below-average median age typically have a higher percent of children and young adults, which are key age segments for sports and recreation. With sub-regional and regional users making up a significant proportion of the regular use, Synergy views these as favorable.
- Median Household Income: Median household income in the local market is approximately 33% lower than the national average of \$72,603, which should be taken into account if/ when local program pricing is determined.
  - The median household income in the sub-regional and regional markets is 16% and 9% lower, respectively,

than the national average. Median household income in the sub-regional and regional markets are less of a determinant of program pricing than in the local market as it is assumed that club/ travel teams participating in tournaments and events at the sub-regional and regional levels have priced in associated expenses.