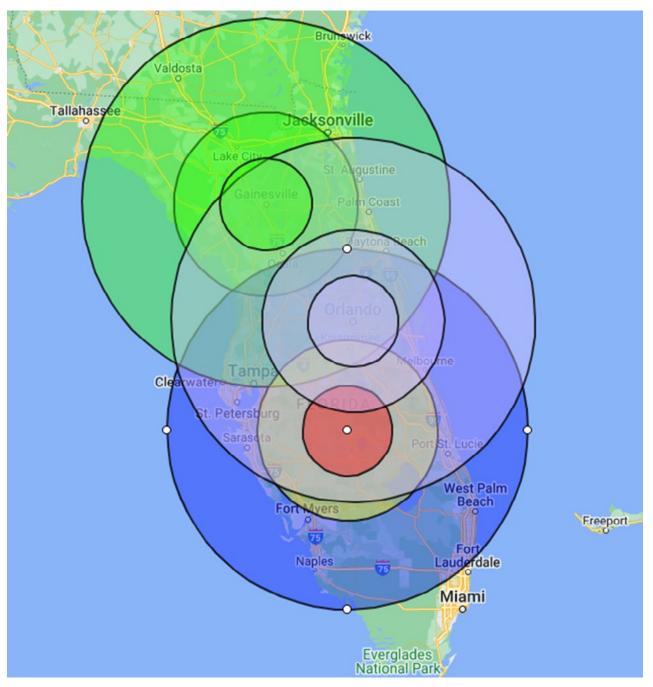

## **Existing Sub-Regional and Regional Competitors**

The U.S. Southeast is a fairly well established, though not an oversaturated, region for sports tourism when compared to other regions throughout the country. As such, there are a handful of existing facilities that Synergy identified in the research process that could compete with a new sports complex in Sebring, specifically those in Orlando and Gainesville.

The graphics below display, in addition to the proposed facility in Sebring, two sports tourism-based markets and their respective 30-minute, 60-minute, and 120-minute draw radii. There are facilities within each draw radius that will likely be competitors, though Sebring, with the inclusion of a right-sized facility and an adequate number of outdoor assets, can likely become a more sought-after destination for a number of tournaments, especially by marketing to the south.

## **Key Insights**

- As the graphic on the previous page shows, Synergy researched facilities in the local and sub-regional markets. There is a low volume of existing service providers given the local market conditions. Given this, it is our opinion that competition is **minimal** for both markets, though both the Orlando and Gainesville facilities can and will impact potential users of the Sebring facility.
- As Synergy is engaged for the purposes of financial forecasting, we will conduct additional analyses to determine each competing facility's effect on the ability of new sports tourism assets to achieve operational success. The facilities researched represent potential competitors in the market that are currently hosting programs, tournaments, or other events that may impact the operations at a new facility.
- The most important factors we will use to perform this analysis include, but are not limited to:
  - O Existing sports and recreation inventory
  - O Proximity to the facility
  - O Pricing
  - O Seasonality
  - O Marketing reach and capture rate
  - O Program mix and service offerings