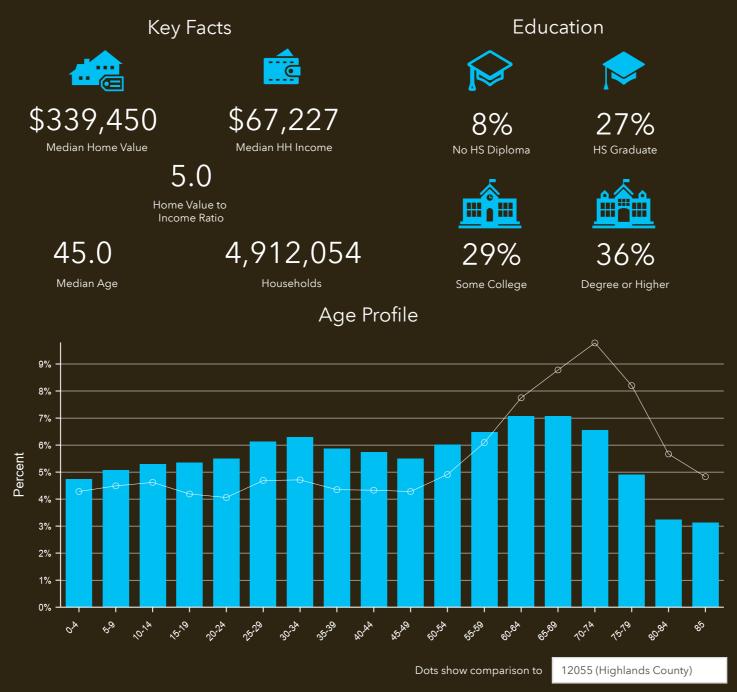

The chart below shows some of the key demographic factors used in analyzing the utilization of facilities by the local, sub-regional, and regional community members, who could utilize the new sports complex during non-tournament and event periods. While these statistics do not serve as strict predictors of a facility's opportunity to meet its objectives, it is Synergy's opinion that they are accurate measures that determine usage.

## **0-30 Mile Demographics and Socioeconomics**

| 2020 Residential Population: | 176,231 | 2023 Total Sales:                      | \$7,769,659,000 |
|------------------------------|---------|----------------------------------------|-----------------|
| 2023 Residential Population: | 178,177 | 2023 Total Employees:                  | 51,163          |
| 2028 Residential Population: | 179,613 | Employee/Residential Population Ratio: | 0.29:1          |
| Annual Population Growth:    | 0.16%   | Total Number of Businesses:            | 5,998           |

#### • Population Size:

- O With a local (30-minute drive time) population of nearly 200,000, Sebring and the surrounding area can be described as moderately populated in the local market. This may pose a challenge for supporting an indoor facility as the initial construction expense and ongoing operating expenses are generally higher and, typically, an indoor facility is more dependent on the local population to support the operating expenses Monday through Thursday.
- O With a population of nearly 2,300,000 in the sub-regional market (60-minute drive time), Synergy classifies the sub-regional population as well populated as well. A proposed facility in Sebring should not be challenged to generate adequate foot traffic and sports participation which, in turn, will generate positive cash flow, profitability, and economic impact for the facility.
- Finally, with a 120-minute drive time population of over 14 million, Synergy has determined that a new sports complex should not be challenged to generate enough local and regional utilization to achieve an operationally sustainable model.
- **Population Growth:** The population in all drive times is expected to experience moderate growth over the next

five years. As a result, there should not be a challenge of generating enough utilization to achieve an operationally sustainable business.

- **Median Age:** The median age in the local market (34.7 yrs.) is lower than the national average of 38.5. The sub-regional median age of 35 yrs. is also lower. The median age within the 120-minute drive time (35.9) is lower as well. Synergy typically views a below-average age as a positive factor for viability as markets with a below-average median age typically have a higher percent of children and young adults, which are key age segments for sports and recreation. With sub-regional and regional users making up a significant proportion of the regular use, Synergy views these as favorable.
- Median Household Income: Median household income in the local market is approximately 33% lower than the national average of \$72,603, which should be taken into account if/ when local program pricing is determined.
  - The median household income in the sub-regional and regional markets is 16% and 9% lower, respectively,

than the national average. Median household income in the sub-regional and regional markets are less of a determinant of program pricing than in the local market as it is assumed that club/ travel teams participating in tournaments and events at the sub-regional and regional levels have priced in associated expenses.

• Fees for Recreational Lessons: Highlands County has recreational lesson fee levels significantly low due to low household income. An average level of household expenditures on fees for recreational lessons displays the willingness to purchase recreation-based programs and services in the immediate area. Because fees (spending) for recreational lessons are lower than the national average, Synergy views spending on recreation as a concerning factor.