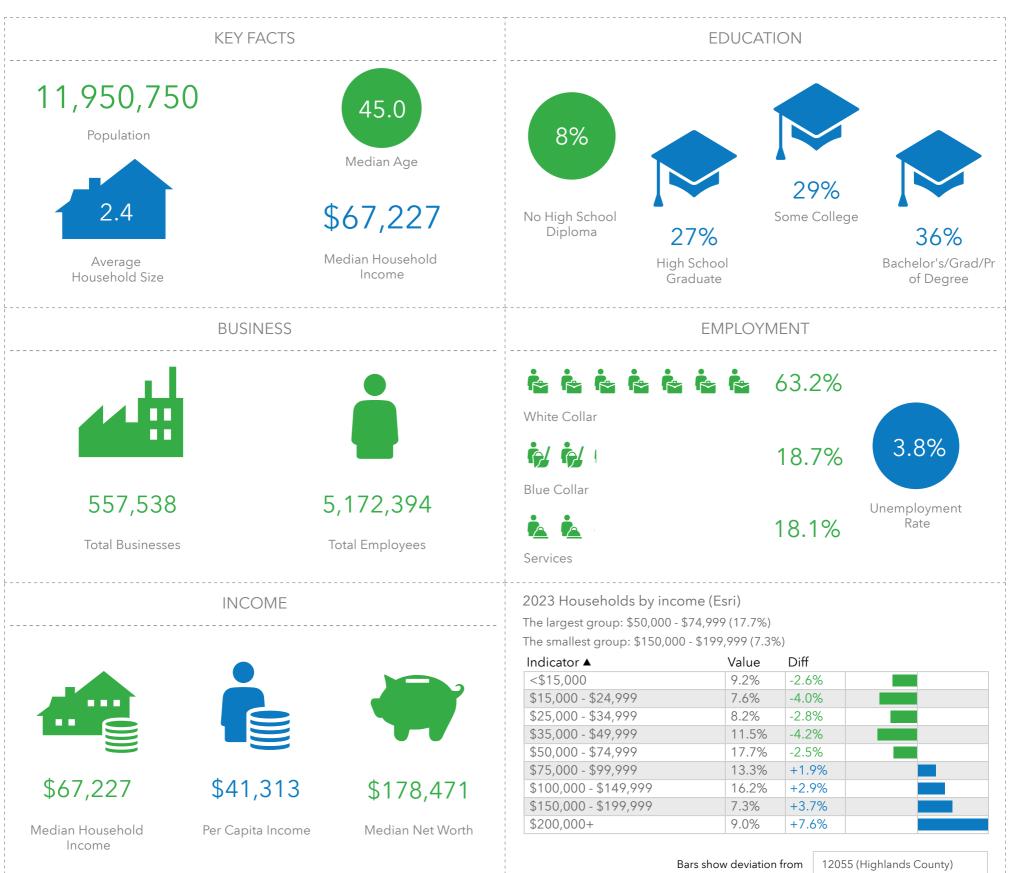

## **0-120** Mile Demographics and Socioeconomics

| 2020 Residential Population: | 13,619,849 | 2023 Total Sales:                      | \$92,233,720,369 |
|------------------------------|------------|----------------------------------------|------------------|
| 2023 Residential Population: | 14,231,312 | 2023 Total Employees:                  | 5,806,480        |
| 2028 Residential Population: | 14,725,727 | Employee/Residential Population Ratio: | 0.41:1           |
| Annual Population Growth:    | 0.69%      | Total Number of Businesses:            | 642,808          |

#### • Population Size:

- O With a local (30-minute drive time) population of nearly 200,000, Sebring and the surrounding area can be described as moderately populated in the local market. This may pose a challenge for supporting an indoor facility as the initial construction expense and ongoing operating expenses are generally higher and, typically, an indoor facility is more dependent on the local population to support the operating expenses Monday through Thursday.
- O With a population of nearly 2,300,000 in the sub-regional market (60-minute drive time), Synergy classifies the sub-regional population as well populated as well. A proposed facility in Sebring should not be challenged to generate adequate foot traffic and sports participation which, in turn, will generate positive cash flow, profitability, and economic impact for the facility.
- Finally, with a 120-minute drive time population of over 14 million, Synergy has determined that a new sports complex should not be challenged to generate enough local and regional utilization to achieve an operationally sustainable model.
- **Population Growth:** The population in all drive times is expected to experience moderate growth over the next

five years. As a result, there should not be a challenge of generating enough utilization to achieve an operationally sustainable business.

- **Median Age:** The median age in the local market (34.7 yrs.) is lower than the national average of 38.5. The sub-regional median age of 35 yrs. is also lower. The median age within the 120-minute drive time (35.9) is lower as well. Synergy typically views a below-average age as a positive factor for viability as markets with a below-average median age typically have a higher percent of children and young adults, which are key age segments for sports and recreation. With sub-regional and regional users making up a significant proportion of the regular use, Synergy views these as favorable.
- Median Household Income: Median household income in the local market is approximately 33% lower than the national average of \$72,603, which should be taken into account if/ when local program pricing is determined.
  - The median household income in the sub-regional and regional markets is 16% and 9% lower, respectively,

than the national average. Median household income in the sub-regional and regional markets are less of a determinant of program pricing than in the local market as it is assumed that club/ travel teams participating in tournaments and events at the sub-regional and regional levels have priced in associated expenses.

• Fees for Recreational Lessons: Highlands County has recreational lesson fee levels significantly low due to low household income. An average level of household expenditures on fees for recreational lessons displays the willingness to purchase recreation-based programs and services in the immediate area. Because fees (spending) for recreational lessons are lower than the national average, Synergy views spending on recreation as a concerning factor.