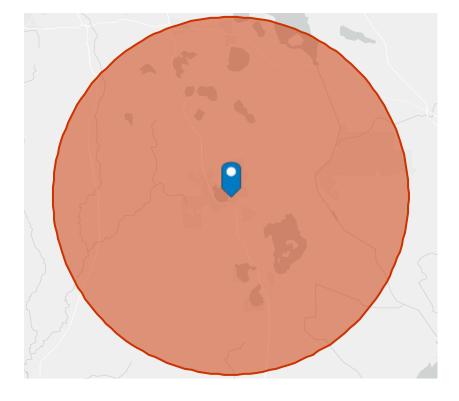

## Service Area

As we have discussed local, sub-regional and regional reach, it is helpful to visually show the reach of a newly developed indoor facility. The infographic below shows the 30-, 60-, and 120-mile radii, and thus, the potential reach of a newly developed facility in Sebring. 18