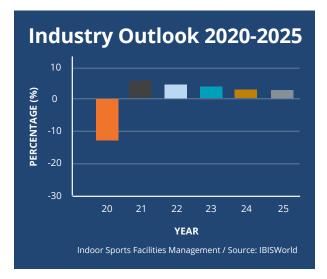

Industry Summary Indoor sports facilities expanded in terms of revenue during the beginning of the current period prior to a steep decline in 2020 amid the COVID-19 (coronavirus) pandemic. During the current period, higher sports participation rates and growing public awareness of the link between physical activity and health led to an increase in demand for industry services, as relatively high per capita disposable income expanded consumer spending. However, the economic downturn due to the pandemic is expected to erase these gains, as temporary closures of establishments lead to an expected 12.5% decline in revenue in 2020 alone. As a result of these trends, industry revenue is expected to ultimately decline at an annualized rate of 0.3% to \$1.2 billion over the five years to 2020.

Improvements in per capita disposable income, consumer confidence and health awareness are expected to benefit industry operators over the five years to 2025. The retiring baby boomer generation will likely create opportunities for indoor sports facilities that focus on this massive potential market segment. Rising concern over childhood obesity rates and inactivity levels will also likely present industry operators with opportunities in the youth market. Over the next five years, positive demographic trends, coupled with rising per capita disposable income following the coronavirus pandemic in 2020, are expected to drive stable revenue growth. Accordingly, IBISWorld projects industry revenue to increase at an annualized rate of 3.0% to \$1.4 billion over the five years to 2025.

## The Indoor Sports Facilities Management industry is expected to continue to expand over the five years to 2025.

As disposable income accelerates and consumer confidence rises following the COVID-19 (coronavirus) pandemic in 2020, sports participation rates will likely increase in tandem, thereby bolstering demand for industry services. Overall, per capita disposable income is projected to increase at an annualized rate of 2.3% over the next five years as the economy expands and more consumers are able to afford sports and facility fees. This is expected to lead to a rise in consumer spending, which in turn is anticipated to raise total recreation expenditure over the next five years. As a result, IBISWorld expects industry revenue to increase at an annualized rate of 3.0% to \$1.4 billion over the five years to 2025.