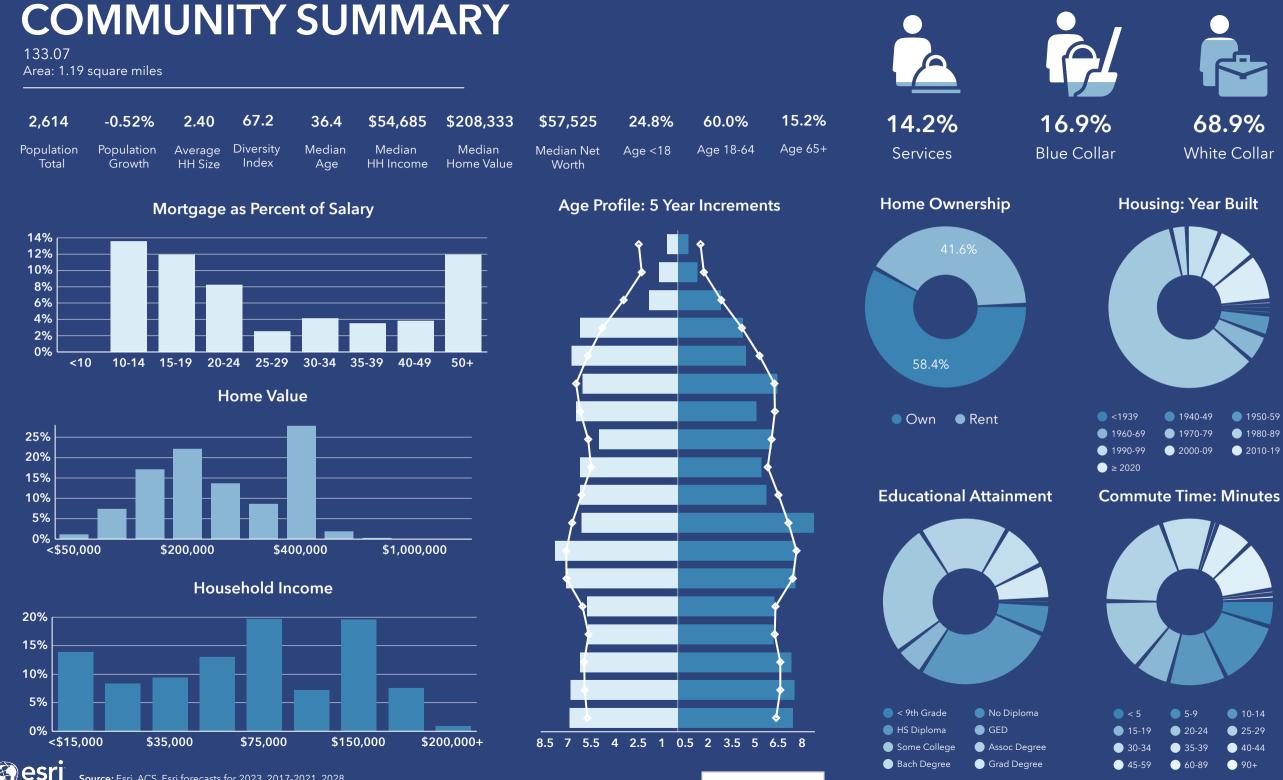

## **0-30 Mile Demographics and Socioeconomics**

| 2020 Residential Population: | 176,231 | 2023 Total Sales:                      | \$7,769,659,000 |
|------------------------------|---------|----------------------------------------|-----------------|
| 2023 Residential Population: | 178,177 | 2023 Total Employees:                  | 51,163          |
| 2028 Residential Population: | 179,613 | Employee/Residential Population Ratio: | 0.29:1          |
| Annual Population Growth:    | 0.16%   | Total Number of Businesses:            | 5,998           |

#### • Population Size:

- O With a local (30-minute drive time) population of nearly 200,000, Sebring and the surrounding area can be described as moderately populated in the local market. This may pose a challenge for supporting an indoor facility as the initial construction expense and ongoing operating expenses are generally higher and, typically, an indoor facility is more dependent on the local population to support the operating expenses Monday through Thursday.
- O With a population of nearly 2,300,000 in the sub-regional market (60-minute drive time), Synergy classifies the sub-regional population as well populated as well. A proposed facility in Sebring should not be challenged to generate adequate foot traffic and sports participation which, in turn, will generate positive cash flow, profitability, and economic impact for the facility.
- Finally, with a 120-minute drive time population of over 14 million, Synergy has determined that a new sports complex should not be challenged to generate enough local and regional utilization to achieve an operationally sustainable model.
- **Population Growth:** The population in all drive times is expected to experience moderate growth over the next

five years. As a result, there should not be a challenge of generating enough utilization to achieve an operationally sustainable business.

- **Median Age:** The median age in the local market (34.7 yrs.) is lower than the national average of 38.5. The sub-regional median age of 35 yrs. is also lower. The median age within the 120-minute drive time (35.9) is lower as well. Synergy typically views a below-average age as a positive factor for viability as markets with a below-average median age typically have a higher percent of children and young adults, which are key age segments for sports and recreation. With sub-regional and regional users making up a significant proportion of the regular use, Synergy views these as favorable.
- Median Household Income: Median household income in the local market is approximately 33% lower than the national average of \$72,603, which should be taken into account if/ when local program pricing is determined.
  - The median household income in the sub-regional and regional markets is 16% and 9% lower, respectively,

than the national average. Median household income in the sub-regional and regional markets are less of a determinant of program pricing than in the local market as it is assumed that club/ travel teams participating in tournaments and events at the sub-regional and regional levels have priced in associated expenses.

• Fees for Recreational Lessons: Highlands County has recreational lesson fee levels significantly low due to low household income. An average level of household expenditures on fees for recreational lessons displays the willingness to purchase recreation-based programs and services in the immediate area. Because fees (spending) for recreational lessons are lower than the national average, Synergy views spending on recreation as a concerning factor.