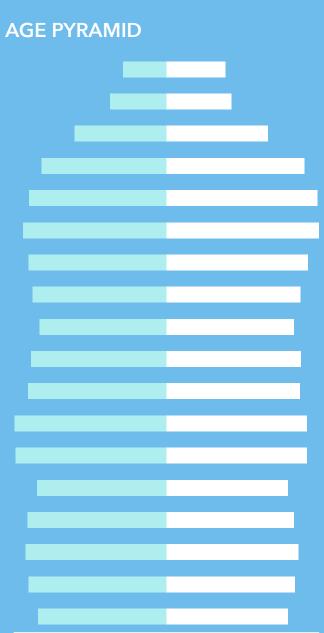

five years. As a result, there should not be a challenge of generating enough utilization to achieve an operationally sustainable business.

- **Median Age:** The median age in the local market (34.7 yrs.) is lower than the national average of 38.5. The sub-regional median age of 35 yrs. is also lower. The median age within the 120-minute drive time (35.9) is lower as well. Synergy typically views a below-average age as a positive factor for viability as markets with a below-average median age typically have a higher percent of children and young adults, which are key age segments for sports and recreation. With sub-regional and regional users making up a significant proportion of the regular use, Synergy views these as favorable.
- Median Household Income: Median household income in the local market is approximately 33% lower than the national average of \$72,603, which should be taken into account if/ when local program pricing is determined.
  - The median household income in the sub-regional and regional markets is 16% and 9% lower, respectively,