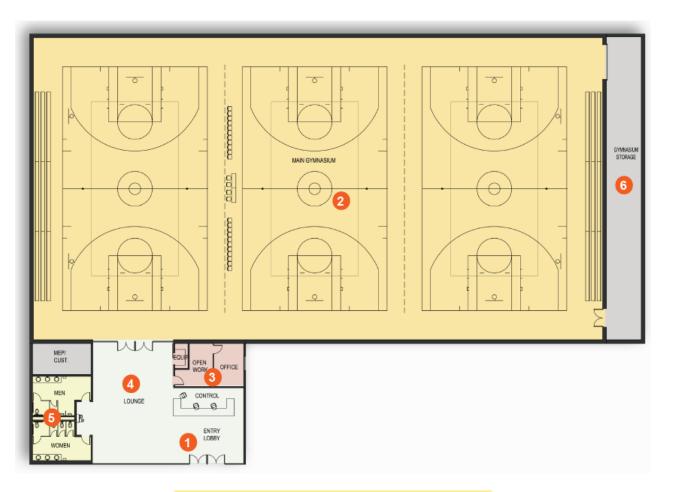

# Main Level 35,000 square feet

- 1. Main Entry Lobby
- 2. Gymnasium
- 3. Offices
- 4. Lounge / Viewing
- 5. Restrooms
- 6, Storage

The conceptual indoor facility program includes approximately 35,000 square feet of indoor space as shown in the below concept floor plan and site plan. Detailed plans with specific measurements, adequate support spaces, and a comprehensive program list will be developed during Pre-Development. It is to be noted that the proposed arena will tie-in to the existing barn at the Fairgrounds. The current older buildings will be demolished.

The assets and amenities of the indoor facility conceptually includes:

- Three (3) Dedicated Hardwood Courts + two (2) additional courts at the Alan Jay Arena
- O Space convertible to 12 volleyball or pickleball courts
- O Space convertible to indoor turf
- O Space convertible to event/ convention space
- O Space convertible to agricultural/ livestock event space
- Leasable Office Space
- Concession Area/ Café
- Team Rooms, Locker Rooms
- Conference Rooms & Offices
- Retail Space
- Community Activity Space