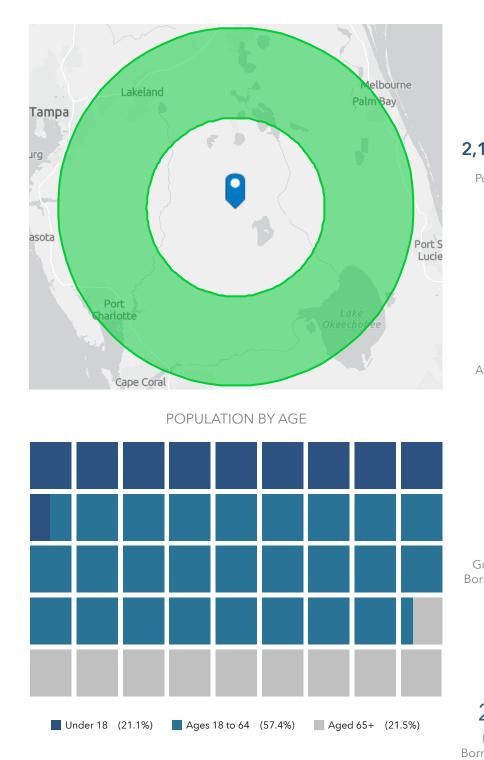

## Service Area

As we have discussed local, sub-regional and regional reach, it is helpful to visually show the reach of a newly developed indoor facility. The infographic below shows the 30-, 60-, and 120-mile radii, and thus, the potential reach of a newly developed facility in Sebring. 18

## **0-60 Mile Demographics and Socioeconomics**

| 2020 Residential Population: | 2,117,664 | 2023 Total Sales:                      | \$47,562,921,776 |
|------------------------------|-----------|----------------------------------------|------------------|
| 2023 Residential Population: | 2,280,562 | 2023 Total Employees:                  | 615,099          |
| 2028 Residential Population: | 2,423,722 | Employee/Residential Population Ratio: | 0.27:1           |
| Annual Population Growth:    | 1.23%     | Total Number of Businesses:            | 65,342           |