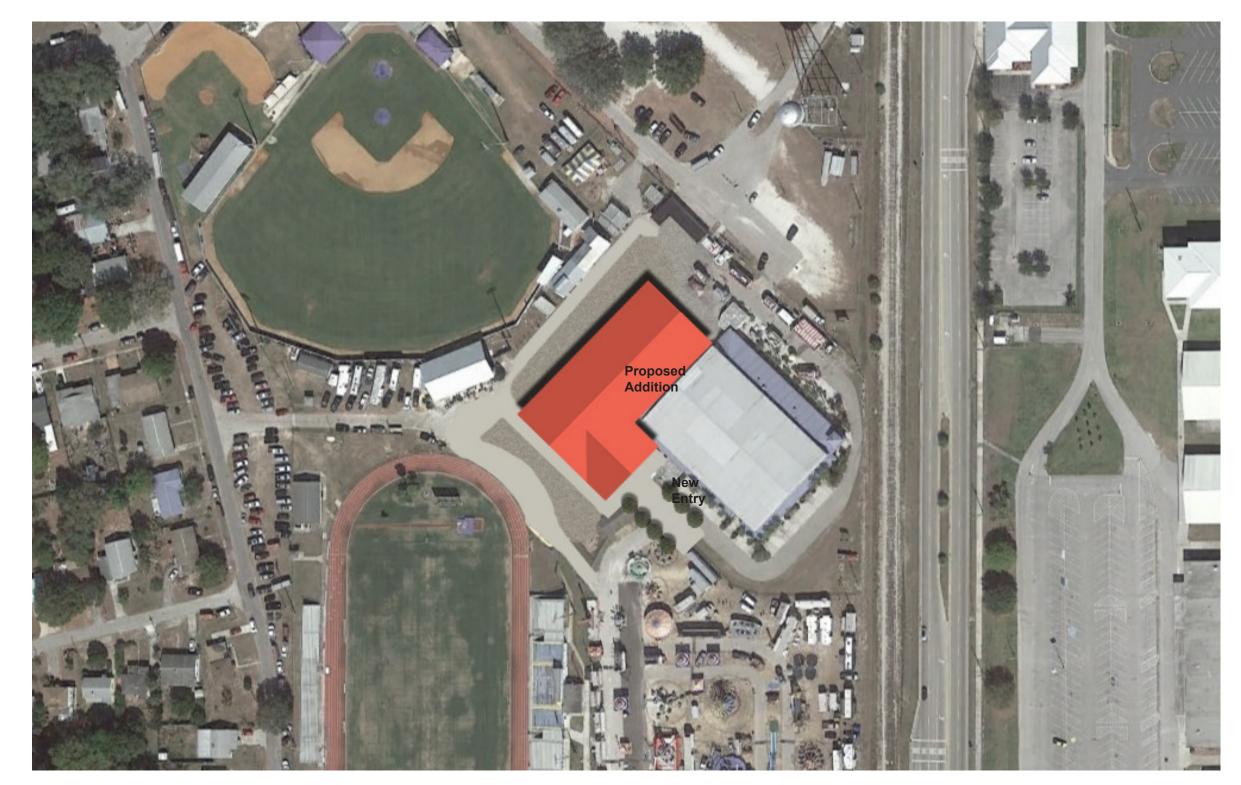

The conceptual indoor facility program includes approximately 35,000 square feet of indoor space as shown in the below concept floor plan and site plan. Detailed plans with specific measurements, adequate support spaces, and a comprehensive program list will be developed during Pre-Development. It is to be noted that the proposed arena will tie-in to the existing barn at the Fairgrounds. The current older buildings will be demolished.

## Conceptual site plan. Current barn to remain.

In total, the facility will require 750-1000 parking spaces and will utilize unused areas of the Fairgrounds, assuming shared parking with other components of the development.

# HIGHLANDS COUNTY FAIRGROUNDS ALAN JAY ARENA SPORT CENTER ADDITION Sebring, Florida

October 11, 2023

Site Plan Test Fit

781 Magnolia Ave, Sebring, Florida, 33870 Ring bands: 0-30 mile radii Prepared by Esri