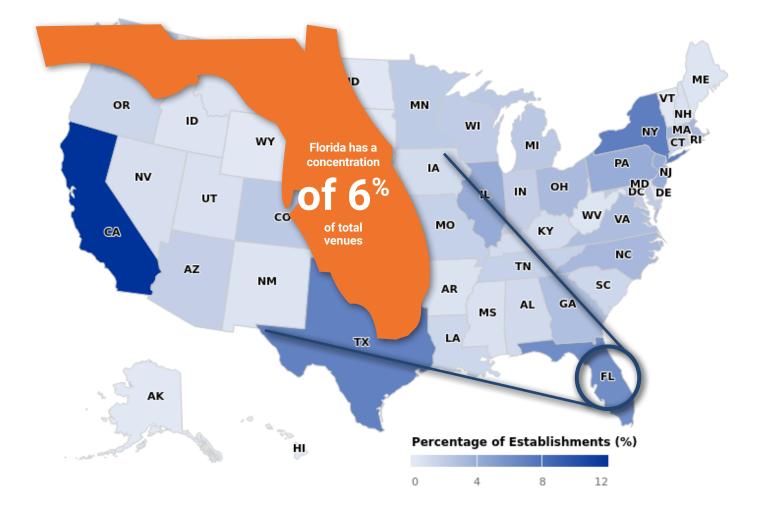

## **Regional Sports Complex Concentration**

As described in the "Our Process" section of the Introduction, Synergy reviewed the concentration of indoor sports complexes nationally by region as well as potential participants by sport/ activity.

The below graphic illustrates the concentration of sports complexes by state as a percentage of the total number nationally. It is to be noted that Florida has a concentration of 6% of total venues and is considered not saturated. Synergy views this as positive for the development of a multi-sports complex.