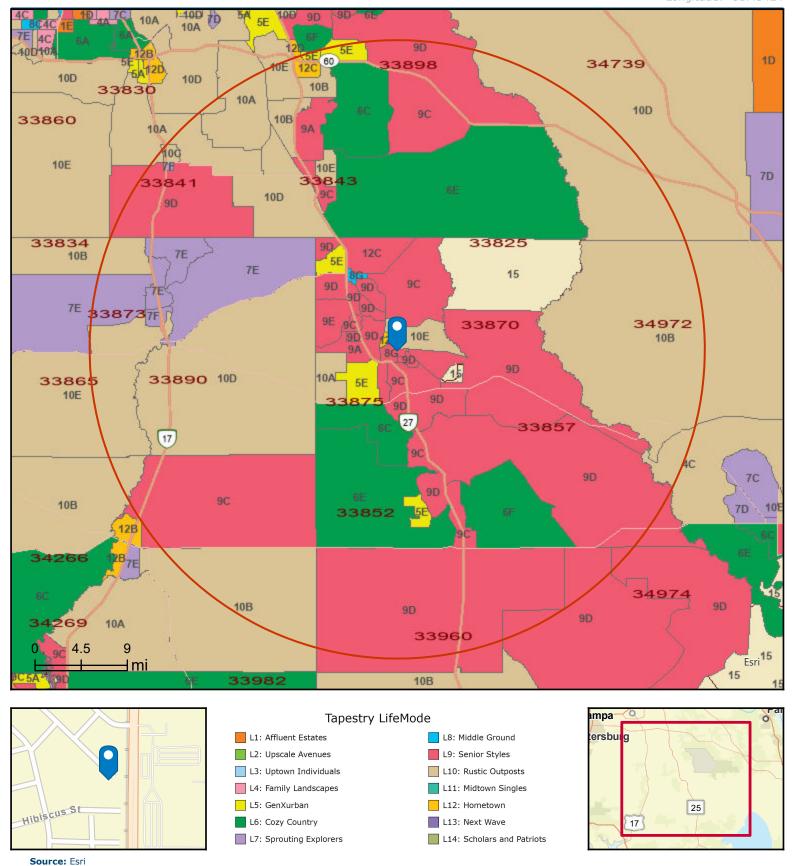

## Demographic and Socioeconomic Overview

As described in the "Our Process" section of the Introduction, Synergy conducted an in-depth demographic and socioeconomic analysis of the local and sub- regional market. The goal of this portion of the analysis is to determine the key characteristics of local users of a new indoor sports center and outdoor field complex in the Sebring area of Highlands County.

The chart below shows some of the key demographic factors used in analyzing the utilization of facilities by the local, sub-regional, and regional community members, who could utilize the new sports complex during non-tournament and event periods. While these statistics do not serve as strict predictors of a facility's opportunity to meet its objectives, it is Synergy's opinion that they are accurate measures that determine usage.

## **0-30 Mile Demographics and Socioeconomics**

| 2020 Residential Population: | 176,231 | 2023 Total Sales:                      | \$7,769,659,000 |
|------------------------------|---------|----------------------------------------|-----------------|
| 2023 Residential Population: | 178,177 | 2023 Total Employees:                  | 51,163          |
| 2028 Residential Population: | 179,613 | Employee/Residential Population Ratio: | 0.29:1          |
| Annual Population Growth:    | 0.16%   | Total Number of Businesses:            | 5,998           |

## **0-60 Mile Demographics and Socioeconomics**

| 2020 Residential Population: | 2,117,664 | 2023 Total Sales:                      | \$47,562,921,776 |
|------------------------------|-----------|----------------------------------------|------------------|
| 2023 Residential Population: | 2,280,562 | 2023 Total Employees:                  | 615,099          |
| 2028 Residential Population: | 2,423,722 | Employee/Residential Population Ratio: | 0.27:1           |
| Annual Population Growth:    | 1.23%     | Total Number of Businesses:            | 65,342           |

## **0-120** Mile Demographics and Socioeconomics

| 2020 Residential Population: | 13,619,849 | 2023 Total Sales:                      | \$92,233,720,369 |
|------------------------------|------------|----------------------------------------|------------------|
| 2023 Residential Population: | 14,231,312 | 2023 Total Employees:                  | 5,806,480        |
| 2028 Residential Population: | 14,725,727 | Employee/Residential Population Ratio: | 0.41:1           |
| Annual Population Growth:    | 0.69%      | Total Number of Businesses:            | 642,808          |