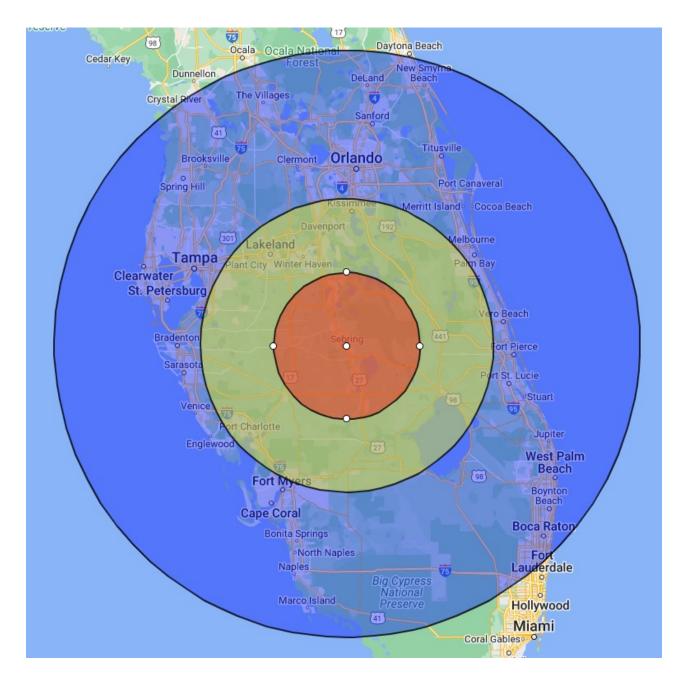

## Service Area

As we have discussed local, sub-regional and regional reach, it is helpful to visually show the reach of a newly developed indoor facility. The infographic below shows the 30-, 60-, and 120-mile radii, and thus, the potential reach of a newly developed facility in Sebring. 18