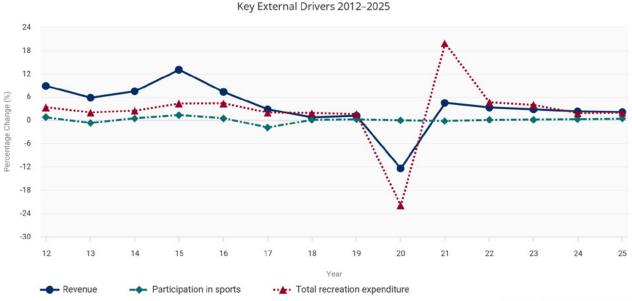

Industry Summary Indoor sports facilities expanded in terms of revenue during the beginning of the current period prior to a steep decline in 2020 amid the COVID-19 (coronavirus) pandemic. During the current period, higher sports participation rates and growing public awareness of the link between physical activity and health led to an increase in demand for industry services, as relatively high per capita disposable income expanded consumer spending. However, the economic downturn due to the pandemic is expected to erase these gains, as temporary closures of establishments lead to an expected 12.5% decline in revenue in 2020 alone. As a result of these trends, industry revenue is expected to ultimately decline at an annualized rate of 0.3% to \$1.2 billion over the five years to 2020.

Improvements in per capita disposable income, consumer confidence and health awareness are expected to benefit industry operators over the five years to 2025. The retiring baby boomer generation will likely create opportunities for indoor sports facilities that focus on this massive potential market segment. Rising concern over childhood obesity rates and inactivity levels will also likely present industry operators with opportunities in the youth market. Over the next five years, positive demographic trends, coupled with rising per capita disposable income following the coronavirus pandemic in 2020, are expected to drive stable revenue growth. Accordingly, IBISWorld projects industry revenue to increase at an annualized rate of 3.0% to \$1.4 billion over the five years to 2025.

## The Indoor Sports Facilities Management industry is expected to continue to expand over the five years to 2025.

As disposable income accelerates and consumer confidence rises following the COVID-19 (coronavirus) pandemic in 2020, sports participation rates will likely increase in tandem, thereby bolstering demand for industry services. Overall, per capita disposable income is projected to increase at an annualized rate of 2.3% over the next five years as the economy expands and more consumers are able to afford sports and facility fees. This is expected to lead to a rise in consumer spending, which in turn is anticipated to raise total recreation expenditure over the next five years. As a result, IBISWorld expects industry revenue to increase at an annualized rate of 3.0% to \$1.4 billion over the five years to 2025.