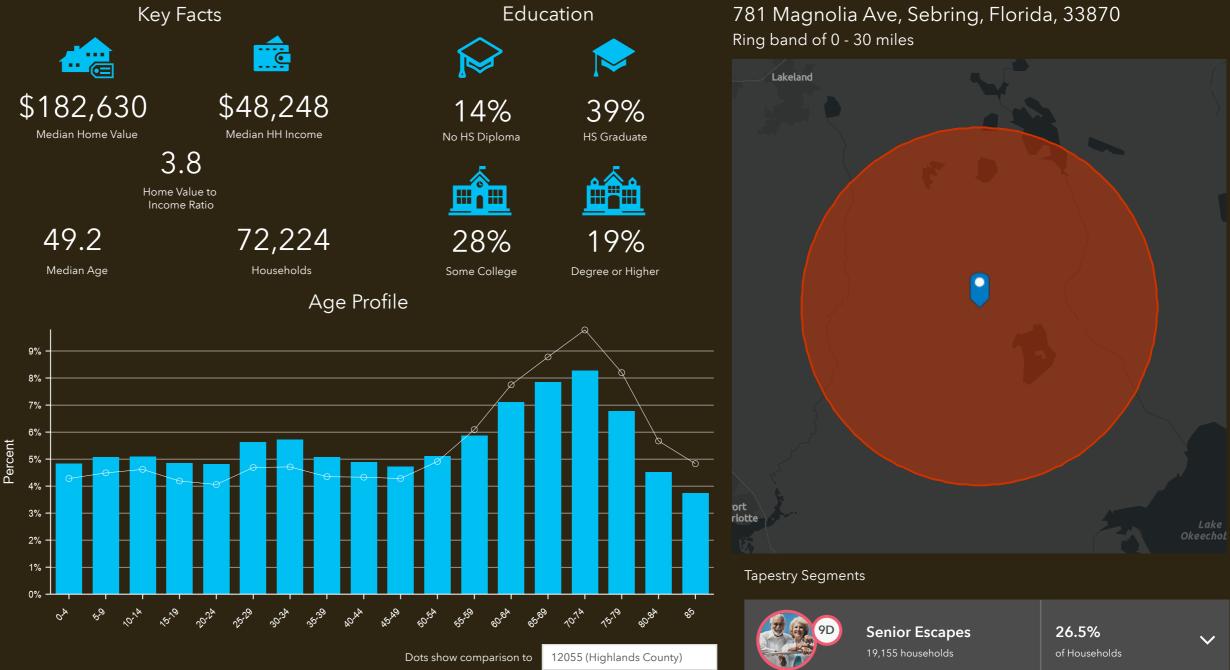

## **0-30 Mile Demographics and Socioeconomics**

| 2020 Residential Population: | 176,231 | 2023 Total Sales:                      | \$7,769,659,000 |
|------------------------------|---------|----------------------------------------|-----------------|
| 2023 Residential Population: | 178,177 | 2023 Total Employees:                  | 51,163          |
| 2028 Residential Population: | 179,613 | Employee/Residential Population Ratio: | 0.29:1          |
| Annual Population Growth:    | 0.16%   | Total Number of Businesses:            | 5,998           |

#### • Population Size:

- O With a local (30-minute drive time) population of nearly 200,000, Sebring and the surrounding area can be described as moderately populated in the local market. This may pose a challenge for supporting an indoor facility as the initial construction expense and ongoing operating expenses are generally higher and, typically, an indoor facility is more dependent on the local population to support the operating expenses Monday through Thursday.
- O With a population of nearly 2,300,000 in the sub-regional market (60-minute drive time), Synergy classifies the sub-regional population as well populated as well. A proposed facility in Sebring should not be challenged to generate adequate foot traffic and sports participation which, in turn, will generate positive cash flow, profitability, and economic impact for the facility.
- Finally, with a 120-minute drive time population of over 14 million, Synergy has determined that a new sports complex should not be challenged to generate enough local and regional utilization to achieve an operationally sustainable model.
- **Population Growth:** The population in all drive times is expected to experience moderate growth over the next

five years. As a result, there should not be a challenge of generating enough utilization to achieve an operationally sustainable business.

- **Median Age:** The median age in the local market (34.7 yrs.) is lower than the national average of 38.5. The sub-regional median age of 35 yrs. is also lower. The median age within the 120-minute drive time (35.9) is lower as well. Synergy typically views a below-average age as a positive factor for viability as markets with a below-average median age typically have a higher percent of children and young adults, which are key age segments for sports and recreation. With sub-regional and regional users making up a significant proportion of the regular use, Synergy views these as favorable.
- Median Household Income: Median household income in the local market is approximately 33% lower than the national average of \$72,603, which should be taken into account if/ when local program pricing is determined.
  - The median household income in the sub-regional and regional markets is 16% and 9% lower, respectively,

than the national average. Median household income in the sub-regional and regional markets are less of a determinant of program pricing than in the local market as it is assumed that club/ travel teams participating in tournaments and events at the sub-regional and regional levels have priced in associated expenses.

• Fees for Recreational Lessons: Highlands County has recreational lesson fee levels significantly low due to low household income. An average level of household expenditures on fees for recreational lessons displays the willingness to purchase recreation-based programs and services in the immediate area. Because fees (spending) for recreational lessons are lower than the national average, Synergy views spending on recreation as a concerning factor.