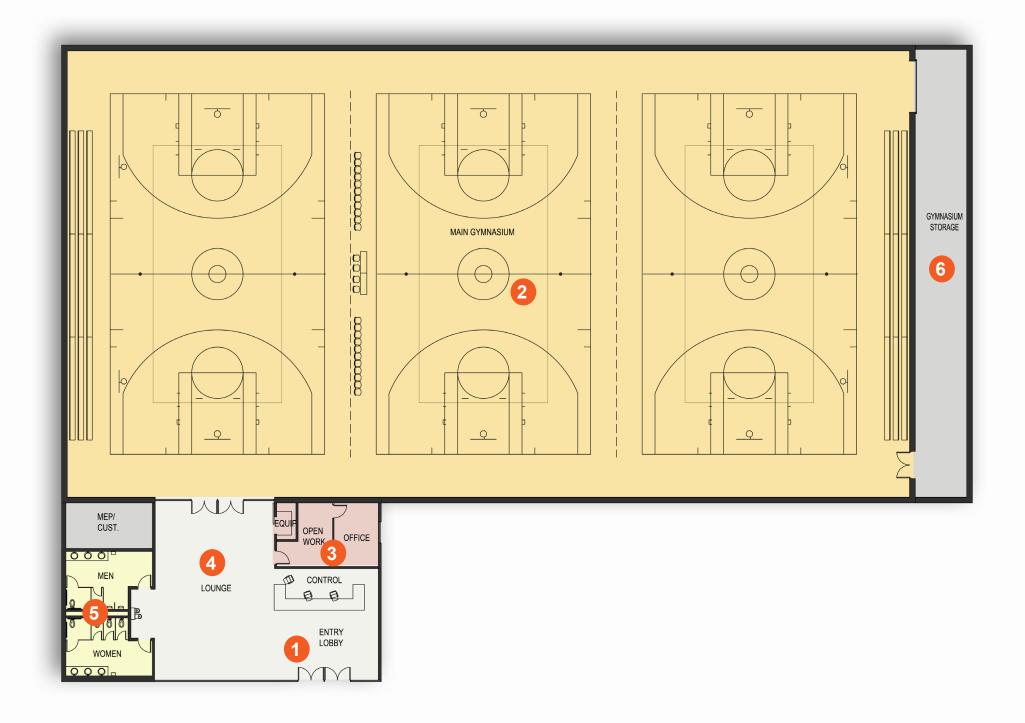

# Main Level 35,000 square feet

- 1. Main Entry Lobby
- 2. Gymnasium
- 3. Offices
- 4. Lounge / Viewing
- 5. Restrooms
- 6, Storage