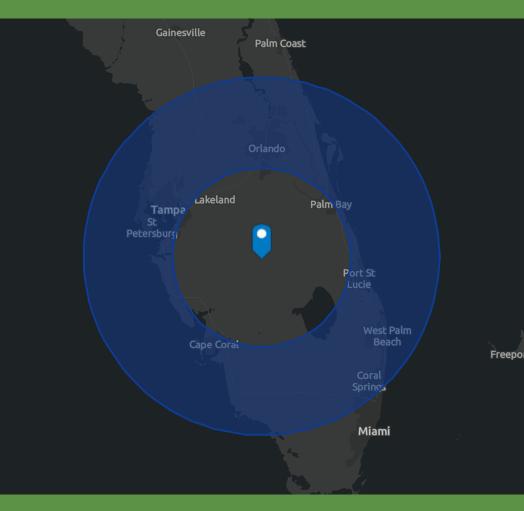

## **Existing Sub-Regional and Regional Competitors**

The U.S. Southeast is a fairly well established, though not an oversaturated, region for sports tourism when compared to other regions throughout the country. As such, there are a handful of existing facilities that Synergy identified in the research process that could compete with a new sports complex in Sebring, specifically those in Orlando and Gainesville.

The graphics below display, in addition to the proposed facility in Sebring, two sports tourism-based markets and their respective 30-minute, 60-minute, and 120-minute draw radii. There are facilities within each draw radius that will likely be competitors, though Sebring, with the inclusion of a right-sized facility and an adequate number of outdoor assets, can likely become a more sought-after destination for a number of tournaments, especially by marketing to the south.

## **Key Insights**

- As the graphic on the previous page shows, Synergy researched facilities in the local and sub-regional markets. There is a low volume of existing service providers given the local market conditions. Given this, it is our opinion that competition is **minimal** for both markets, though both the Orlando and Gainesville facilities can and will impact potential users of the Sebring facility.
- As Synergy is engaged for the purposes of financial forecasting, we will conduct additional analyses to determine each competing facility's effect on the ability of new sports tourism assets to achieve operational success. The facilities researched represent potential competitors in the market that are currently hosting programs, tournaments, or other events that may impact the operations at a new facility.
- The most important factors we will use to perform this analysis include, but are not limited to:
  - O Existing sports and recreation inventory
  - O Proximity to the facility
  - O Pricing
  - O Seasonality
  - O Marketing reach and capture rate
  - O Program mix and service offerings