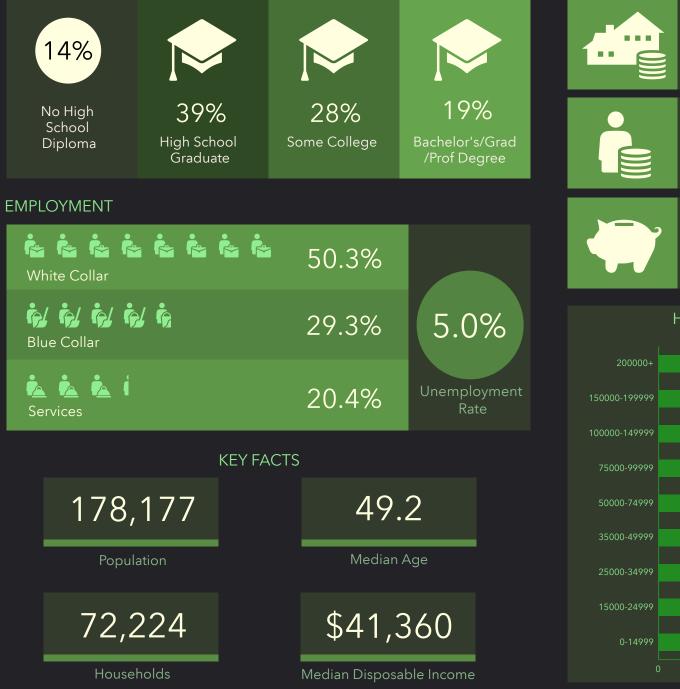

The chart below shows some of the key demographic factors used in analyzing the utilization of facilities by the local, sub-regional, and regional community members, who could utilize the new sports complex during non-tournament and event periods. While these statistics do not serve as strict predictors of a facility's opportunity to meet its objectives, it is Synergy's opinion that they are accurate measures that determine usage.

## **0-30 Mile Demographics and Socioeconomics**

| 2020 Residential Population: | 176,231 | 2023 Total Sales:                      | \$7,769,659,000 |
|------------------------------|---------|----------------------------------------|-----------------|
| 2023 Residential Population: | 178,177 | 2023 Total Employees:                  | 51,163          |
| 2028 Residential Population: | 179,613 | Employee/Residential Population Ratio: | 0.29:1          |
| Annual Population Growth:    | 0.16%   | Total Number of Businesses:            | 5,998           |

#### • Population Size:

- O With a local (30-minute drive time) population of nearly 200,000, Sebring and the surrounding area can be described as moderately populated in the local market. This may pose a challenge for supporting an indoor facility as the initial construction expense and ongoing operating expenses are generally higher and, typically, an indoor facility is more dependent on the local population to support the operating expenses Monday through Thursday.
- O With a population of nearly 2,300,000 in the sub-regional market (60-minute drive time), Synergy classifies the sub-regional population as well populated as well. A proposed facility in Sebring should not be challenged to generate adequate foot traffic and sports participation which, in turn, will generate positive cash flow, profitability, and economic impact for the facility.
- Finally, with a 120-minute drive time population of over 14 million, Synergy has determined that a new sports complex should not be challenged to generate enough local and regional utilization to achieve an operationally sustainable model.
- **Population Growth:** The population in all drive times is expected to experience moderate growth over the next

five years. As a result, there should not be a challenge of generating enough utilization to achieve an operationally sustainable business.

- **Median Age:** The median age in the local market (34.7 yrs.) is lower than the national average of 38.5. The sub-regional median age of 35 yrs. is also lower. The median age within the 120-minute drive time (35.9) is lower as well. Synergy typically views a below-average age as a positive factor for viability as markets with a below-average median age typically have a higher percent of children and young adults, which are key age segments for sports and recreation. With sub-regional and regional users making up a significant proportion of the regular use, Synergy views these as favorable.
- Median Household Income: Median household income in the local market is approximately 33% lower than the national average of \$72,603, which should be taken into account if/ when local program pricing is determined.
  - The median household income in the sub-regional and regional markets is 16% and 9% lower, respectively,

than the national average. Median household income in the sub-regional and regional markets are less of a determinant of program pricing than in the local market as it is assumed that club/ travel teams participating in tournaments and events at the sub-regional and regional levels have priced in associated expenses.