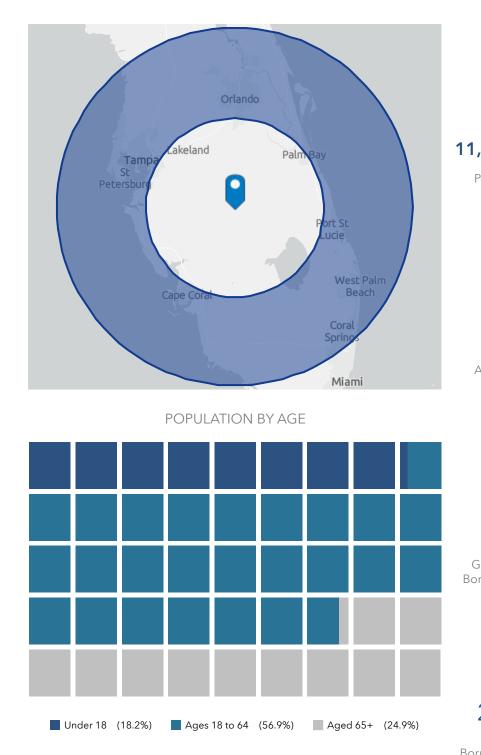

The chart below shows some of the key demographic factors used in analyzing the utilization of facilities by the local, sub-regional, and regional community members, who could utilize the new sports complex during non-tournament and event periods. While these statistics do not serve as strict predictors of a facility's opportunity to meet its objectives, it is Synergy's opinion that they are accurate measures that determine usage.

## **0-30 Mile Demographics and Socioeconomics**

| 2020 Residential Population: | 176,231 | 2023 Total Sales:                      | \$7,769,659,000 |
|------------------------------|---------|----------------------------------------|-----------------|
| 2023 Residential Population: | 178,177 | 2023 Total Employees:                  | 51,163          |
| 2028 Residential Population: | 179,613 | Employee/Residential Population Ratio: | 0.29:1          |
| Annual Population Growth:    | 0.16%   | Total Number of Businesses:            | 5,998           |

#### • Population Size:

- O With a local (30-minute drive time) population of nearly 200,000, Sebring and the surrounding area can be described as moderately populated in the local market. This may pose a challenge for supporting an indoor facility as the initial construction expense and ongoing operating expenses are generally higher and, typically, an indoor facility is more dependent on the local population to support the operating expenses Monday through Thursday.
- O With a population of nearly 2,300,000 in the sub-regional market (60-minute drive time), Synergy classifies the sub-regional population as well populated as well. A proposed facility in Sebring should not be challenged to generate adequate foot traffic and sports participation which, in turn, will generate positive cash flow, profitability, and economic impact for the facility.
- Finally, with a 120-minute drive time population of over 14 million, Synergy has determined that a new sports complex should not be challenged to generate enough local and regional utilization to achieve an operationally sustainable model.
- **Population Growth:** The population in all drive times is expected to experience moderate growth over the next

five years. As a result, there should not be a challenge of generating enough utilization to achieve an operationally sustainable business.

- **Median Age:** The median age in the local market (34.7 yrs.) is lower than the national average of 38.5. The sub-regional median age of 35 yrs. is also lower. The median age within the 120-minute drive time (35.9) is lower as well. Synergy typically views a below-average age as a positive factor for viability as markets with a below-average median age typically have a higher percent of children and young adults, which are key age segments for sports and recreation. With sub-regional and regional users making up a significant proportion of the regular use, Synergy views these as favorable.
- Median Household Income: Median household income in the local market is approximately 33% lower than the national average of \$72,603, which should be taken into account if/ when local program pricing is determined.
  - The median household income in the sub-regional and regional markets is 16% and 9% lower, respectively,