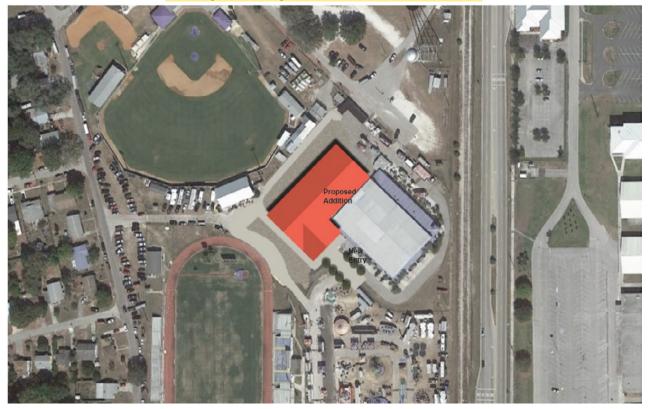

# HIGHLANDS COUNTY FAIRGROUNDS ALAN JAY ARENA SPORT CENTER ADDITION Sebring, Florida

October 11, 2023

Site Plan Test Fit

781 Magnolia Ave, Sebring, Florida, 33870 Ring bands: 0-30 mile radii Prepared by Esri

## Conceptual site plan. Current barn to remain.

In total, the facility will require 750-1000 parking spaces and will utilize unused areas of the Fairgrounds, assuming shared parking with other components of the development.