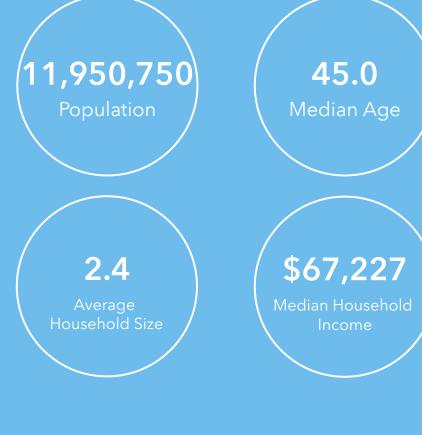

## **0-120** Mile Demographics and Socioeconomics

| 2020 Residential Population: | 13,619,849 | 2023 Total Sales:                      | \$92,233,720,369 |
|------------------------------|------------|----------------------------------------|------------------|
| 2023 Residential Population: | 14,231,312 | 2023 Total Employees:                  | 5,806,480        |
| 2028 Residential Population: | 14,725,727 | Employee/Residential Population Ratio: | 0.41:1           |
| Annual Population Growth:    | 0.69%      | Total Number of Businesses:            | 642,808          |

#### • Population Size:

- O With a local (30-minute drive time) population of nearly 200,000, Sebring and the surrounding area can be described as moderately populated in the local market. This may pose a challenge for supporting an indoor facility as the initial construction expense and ongoing operating expenses are generally higher and, typically, an indoor facility is more dependent on the local population to support the operating expenses Monday through Thursday.
- O With a population of nearly 2,300,000 in the sub-regional market (60-minute drive time), Synergy classifies the sub-regional population as well populated as well. A proposed facility in Sebring should not be challenged to generate adequate foot traffic and sports participation which, in turn, will generate positive cash flow, profitability, and economic impact for the facility.
- Finally, with a 120-minute drive time population of over 14 million, Synergy has determined that a new sports complex should not be challenged to generate enough local and regional utilization to achieve an operationally sustainable model.
- **Population Growth:** The population in all drive times is expected to experience moderate growth over the next

five years. As a result, there should not be a challenge of generating enough utilization to achieve an operationally sustainable business.

- **Median Age:** The median age in the local market (34.7 yrs.) is lower than the national average of 38.5. The sub-regional median age of 35 yrs. is also lower. The median age within the 120-minute drive time (35.9) is lower as well. Synergy typically views a below-average age as a positive factor for viability as markets with a below-average median age typically have a higher percent of children and young adults, which are key age segments for sports and recreation. With sub-regional and regional users making up a significant proportion of the regular use, Synergy views these as favorable.
- Median Household Income: Median household income in the local market is approximately 33% lower than the national average of \$72,603, which should be taken into account if/ when local program pricing is determined.
  - The median household income in the sub-regional and regional markets is 16% and 9% lower, respectively,

than the national average. Median household income in the sub-regional and regional markets are less of a determinant of program pricing than in the local market as it is assumed that club/ travel teams participating in tournaments and events at the sub-regional and regional levels have priced in associated expenses.