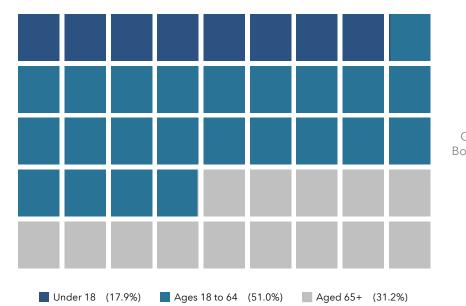

The chart below shows some of the key demographic factors used in analyzing the utilization of facilities by the local, sub-regional, and regional community members, who could utilize the new sports complex during non-tournament and event periods. While these statistics do not serve as strict predictors of a facility's opportunity to meet its objectives, it is Synergy's opinion that they are accurate measures that determine usage.

## **0-30 Mile Demographics and Socioeconomics**

| 2020 Residential Population: | 176,231 | 2023 Total Sales:                      | \$7,769,659,000 |
|------------------------------|---------|----------------------------------------|-----------------|
| 2023 Residential Population: | 178,177 | 2023 Total Employees:                  | 51,163          |
| 2028 Residential Population: | 179,613 | Employee/Residential Population Ratio: | 0.29:1          |
| Annual Population Growth:    | 0.16%   | Total Number of Businesses:            | 5,998           |