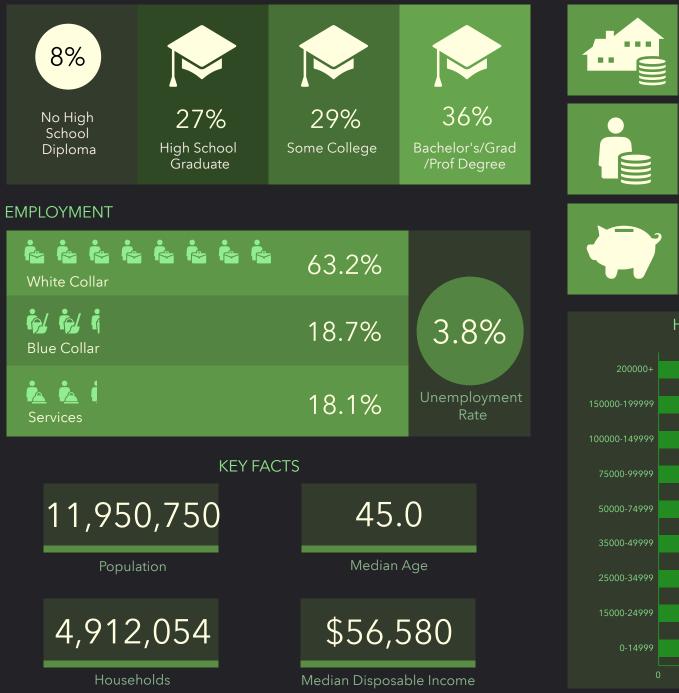

## **0-60 Mile Demographics and Socioeconomics**

| 2020 Residential Population: | 2,117,664 | 2023 Total Sales:                      | \$47,562,921,776 |
|------------------------------|-----------|----------------------------------------|------------------|
| 2023 Residential Population: | 2,280,562 | 2023 Total Employees:                  | 615,099          |
| 2028 Residential Population: | 2,423,722 | Employee/Residential Population Ratio: | 0.27:1           |
| Annual Population Growth:    | 1.23%     | Total Number of Businesses:            | 65,342           |

## **0-120** Mile Demographics and Socioeconomics

| 2020 Residential Population: | 13,619,849 | 2023 Total Sales:                      | \$92,233,720,369 |
|------------------------------|------------|----------------------------------------|------------------|
| 2023 Residential Population: | 14,231,312 | 2023 Total Employees:                  | 5,806,480        |
| 2028 Residential Population: | 14,725,727 | Employee/Residential Population Ratio: | 0.41:1           |
| Annual Population Growth:    | 0.69%      | Total Number of Businesses:            | 642,808          |

#### • Population Size:

- O With a local (30-minute drive time) population of nearly 200,000, Sebring and the surrounding area can be described as moderately populated in the local market. This may pose a challenge for supporting an indoor facility as the initial construction expense and ongoing operating expenses are generally higher and, typically, an indoor facility is more dependent on the local population to support the operating expenses Monday through Thursday.
- O With a population of nearly 2,300,000 in the sub-regional market (60-minute drive time), Synergy classifies the sub-regional population as well populated as well. A proposed facility in Sebring should not be challenged to generate adequate foot traffic and sports participation which, in turn, will generate positive cash flow, profitability, and economic impact for the facility.
- Finally, with a 120-minute drive time population of over 14 million, Synergy has determined that a new sports complex should not be challenged to generate enough local and regional utilization to achieve an operationally sustainable model.
- **Population Growth:** The population in all drive times is expected to experience moderate growth over the next

five years. As a result, there should not be a challenge of generating enough utilization to achieve an operationally sustainable business.

- **Median Age:** The median age in the local market (34.7 yrs.) is lower than the national average of 38.5. The sub-regional median age of 35 yrs. is also lower. The median age within the 120-minute drive time (35.9) is lower as well. Synergy typically views a below-average age as a positive factor for viability as markets with a below-average median age typically have a higher percent of children and young adults, which are key age segments for sports and recreation. With sub-regional and regional users making up a significant proportion of the regular use, Synergy views these as favorable.
- Median Household Income: Median household income in the local market is approximately 33% lower than the national average of \$72,603, which should be taken into account if/ when local program pricing is determined.
  - The median household income in the sub-regional and regional markets is 16% and 9% lower, respectively,

than the national average. Median household income in the sub-regional and regional markets are less of a determinant of program pricing than in the local market as it is assumed that club/ travel teams participating in tournaments and events at the sub-regional and regional levels have priced in associated expenses.