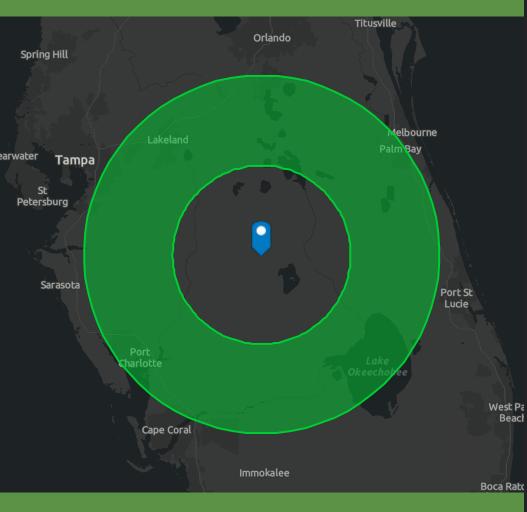

## Service Area

As we have discussed local, sub-regional and regional reach, it is helpful to visually show the reach of a newly developed indoor facility. The infographic below shows the 30-, 60-, and 120-mile radii, and thus, the potential reach of a newly developed facility in Sebring. 18

## **0-30 Mile Demographics and Socioeconomics**

| 2020 Residential Population: | 176,231 | 2023 Total Sales:                      | \$7,769,659,000 |
|------------------------------|---------|----------------------------------------|-----------------|
| 2023 Residential Population: | 178,177 | 2023 Total Employees:                  | 51,163          |
| 2028 Residential Population: | 179,613 | Employee/Residential Population Ratio: | 0.29:1          |
| Annual Population Growth:    | 0.16%   | Total Number of Businesses:            | 5,998           |